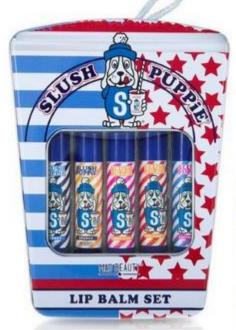

## SLUSH PUPPIE

- Fruity flavors with vibrant colors
- Over 15 flavours including Original 'Blue Raspberry'
  Cherry, Cherry Limeade, Watermelon, Lemon Lime, Grape, Kiwi
  Strawberry, Green Apple Ice Cap, Polar Purple Shiver, Tropical
  Punch, Frozen Orange Frenzy, Pina Colada, Strawberry,
  Strawberry Banana, bubble gum
- Non carbonated
- Fat Free
- Caffeine Free

#### Licensees Include

- Fizz Creations Toys and gifts
- Mad Beauty Beauty
- Poetic Brands Apparel
- 151 Products
- Manchester Drinks Frozen Pouches

The 2017 SLUSH PUPPiE programme is bursting with flavors and colors that pounce off the page and files of graphic elements inspired by PUPPiE love.