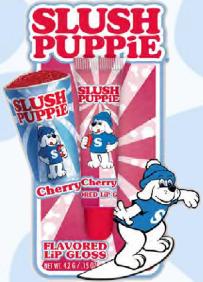

## SLUSH PUPPIE

- Fruity flavors with vibrant colors
- Over 15 flavours including Original 'Blue Raspberry'
  Cherry, Cherry Limeade, Watermelon, Lemon Lime, Grape, Kiwi
  Strawberry, Green Apple Ice Cap, Polar Purple Shiver, Tropical
  Punch, Frozen Orange Frenzy, Pina Colada, Strawberry,
  Strawberry Banana, bubble gum
- Non carbonated
- Fat Free
- Caffeine Free

#### Licensees Include

- Fizz Creations Toys and gifts
- Mad Beauty Beauty
- Poetic Brands Apparel
- 151 Products
- Manchester Drinks Frozen Pouches

The 2017 SLUSH PUPPiE programme is bursting with flavors and colors that pounce off the page and files of graphic elements inspired by PUPPiE love.