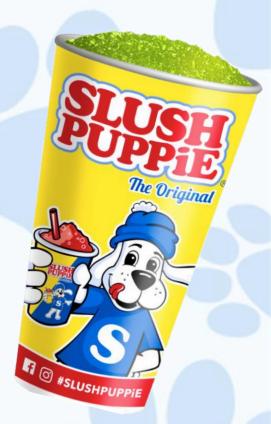

## What is SLUSH PUPPiE?

- For kids and kids at heart, teens and adults
- SLUSH PUPPiE is a slushy drink famous for the squirt of flavor.
- A fun drink with simple interactivity of squirting and making your own flavor.
- Loved by kids today but also a nostalgic memory from childhood for adults

## SLUSH PUPPIE

- Fruity flavors with vibrant colors
- Over 15 flavours including Original 'Blue Raspberry'
  Cherry, Cherry Limeade, Watermelon, Lemon Lime, Grape, Kiwi
  Strawberry, Green Apple Ice Cap, Polar Purple Shiver, Tropical
  Punch, Frozen Orange Frenzy, Pina Colada, Strawberry,
  Strawberry Banana, bubble gum
- Non carbonated
- Fat Free
- Caffeine Free