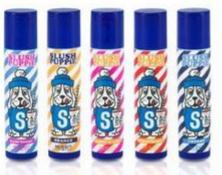

## SLUSH PUPPIE

- Fruity flavors with vibrant colors
- Over 15 flavours including Original 'Blue Raspberry'
  Cherry, Cherry Limeade, Watermelon, Lemon Lime, Grape, Kiwi
  Strawberry, Green Apple Ice Cap, Polar Purple Shiver, Tropical
  Punch, Frozen Orange Frenzy, Pina Colada, Strawberry,
  Strawberry Banana, bubble gum
- Non carbonated
- Fat Free
- Caffeine Free

#### Licensees Include

- Fizz Creations Toys and gifts
- Mad Beauty Beauty
- Poetic Brands Apparel
- 151 Products
- Manchester Drinks Frozen Pouches

The 2017 SLUSH PUPPiE programme is bursting with flavors and colors that pounce off the page and files of graphic elements inspired by PUPPiE love.