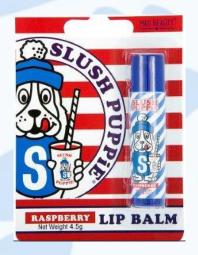

## SLUSH PUPPIE

- Fruity flavors with vibrant colors
- Over 15 flavours including Original 'Blue Raspberry'
  Cherry, Cherry Limeade, Watermelon, Lemon Lime, Grape, Kiwi
  Strawberry, Green Apple Ice Cap, Polar Purple Shiver, Tropical
  Punch, Frozen Orange Frenzy, Pina Colada, Strawberry,
  Strawberry Banana, bubble gum
- Non carbonated
- Fat Free
- Caffeine Free

#### Licensees Include

- Fizz Creations Toys and gifts
- Mad Beauty Beauty
- Poetic Brands Apparel
- 151 Products
- Manchester Drinks Frozen Pouches

The 2017 SLUSH PUPPiE programme is bursting with flavors and colors that pounce off the page and files of graphic elements inspired by PUPPiE love.