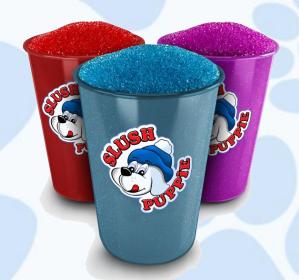

## What is SLUSH PUPPiE?

- For kids and kids at heart, teens and adults
- SLUSH PUPPiE is a slushy drink famous for the squirt of flavor.
- A fun drink with simple interactivity of squirting and making your own flavor.
- Loved by kids today but also a nostalgic memory from childhood for adults

## SLUSH PUPPIE

- Fruity flavors with vibrant colors
- Over 15 flavours including Original 'Blue Raspberry'
  Cherry, Cherry Limeade, Watermelon, Lemon Lime, Grape, Kiwi
  Strawberry, Green Apple Ice Cap, Polar Purple Shiver, Tropical
  Punch, Frozen Orange Frenzy, Pina Colada, Strawberry,
  Strawberry Banana, bubble gum
- Non carbonated
- Fat Free
- Caffeine Free