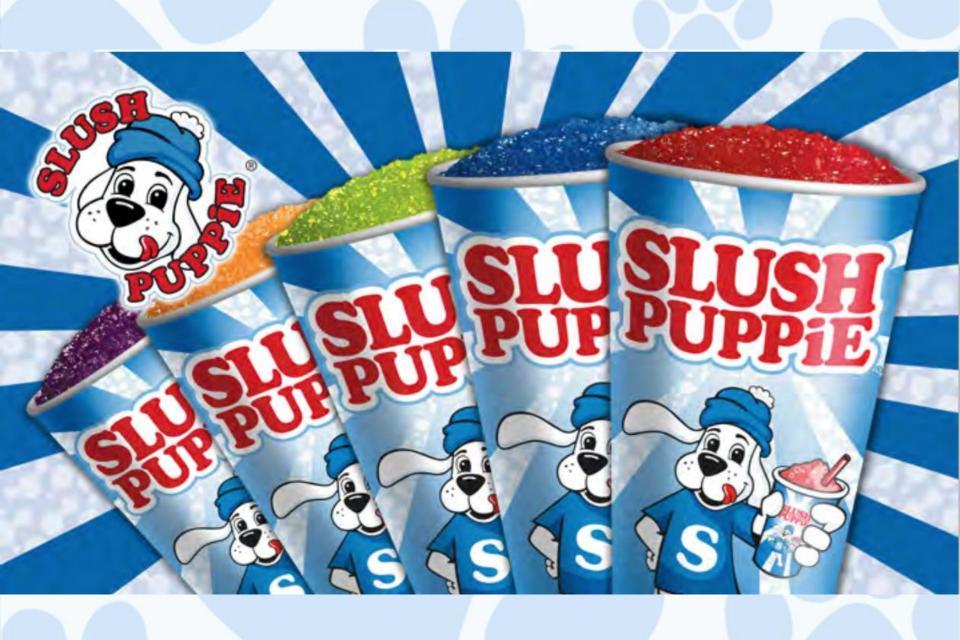

## SLUSH PUPPIE

- Fruity flavors with vibrant colors
- Over 15 flavours including Original 'Blue Raspberry'
  Cherry, Cherry Limeade, Watermelon, Lemon Lime, Grape, Kiwi
  Strawberry, Green Apple Ice Cap, Polar Purple Shiver, Tropical
  Punch, Frozen Orange Frenzy, Pina Colada, Strawberry,
  Strawberry Banana, bubble gum
- Non carbonated
- Fat Free
- Caffeine Free