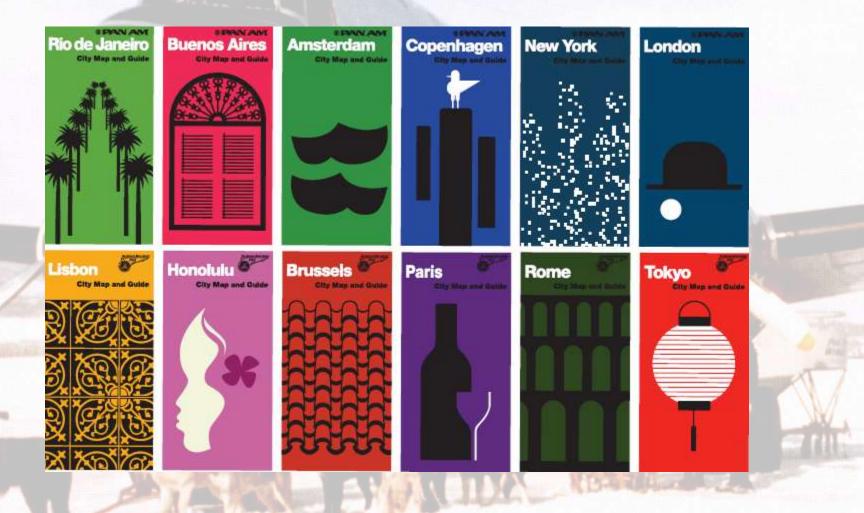

PAA WINGED GLOBE 1944-EARLY 1950'S

PMS 5405 BLUE C



PAWAD4 EARLY WINGED GLOBE NO PAA 1930's-EARLY 1940's

PAN AMERICAN AIRWAYS

1920'-EARLY 1930'S

PMS 294 BLUE C

SYSTEM STYLEZED WORDMARK

PMS 294 BLUE C



PAWA05 PAA OUTSIDE EARLY WINGED GLOBE 1930'S-EARLY 1940's

PMS 294 BLUE C

PAWA06 EARLY WINGED GLOBE AND STARS 1930's-EARLY 1940's

PMS 294 BLUE C



PAN AMERICAN WORLD AIRWAYS

PAN AMERICAN WORLD ADDRESS

PAWA011 PAA WINGED GLOBE WITH STYLIZED PAN AMERICAN WORLD AIRWAYS WORDMARK ABOVE WING 1944-EARLY 1950'S PMS \$405 BLUE C

PAWA012 PAN AMERICAN WORLD AIRWAYS STYLIZED WORDMARK 1944-EARLY 1950'S PMS 5405 BLUE C

PAWAD13 PAA STYLIZED WORDMARK ABOVE PAN AMERICAN WORLD AIRWAYS STYLIZED WORDMARK 1944-EARLY 1950'S PMS 5405 BLUE C





# **TRAVEL POSTERS**









# **TRAVEL POSTERS**





## **VINTAGE ADS**





### to Mexico by CLIPPER

and the second of the second s and considered second . How we shall be set of the second the later is Barri Die anter

and others for the state in which the state is not the state in the state is the state in the state is the state in the state is the st THE OWNER AND ADDRESS OF

To Syran I dot Styry Chapm





### Tomorrow thousands will go to Europe by CLIPPER

And the second state of the local data 1.11.17

The Fight of the Control of the Section 1999 (Section 1999) (Secti

and businessed and the description pro-Winnerst interplate in the - function the first first

in such these of the state interest taken in the



# LUGGAGE STICKERS



# Vours LUGGAGE STICKERS, Giant,



The System of the Flying Clippers

## LUGGAGE TAGS



# **CA