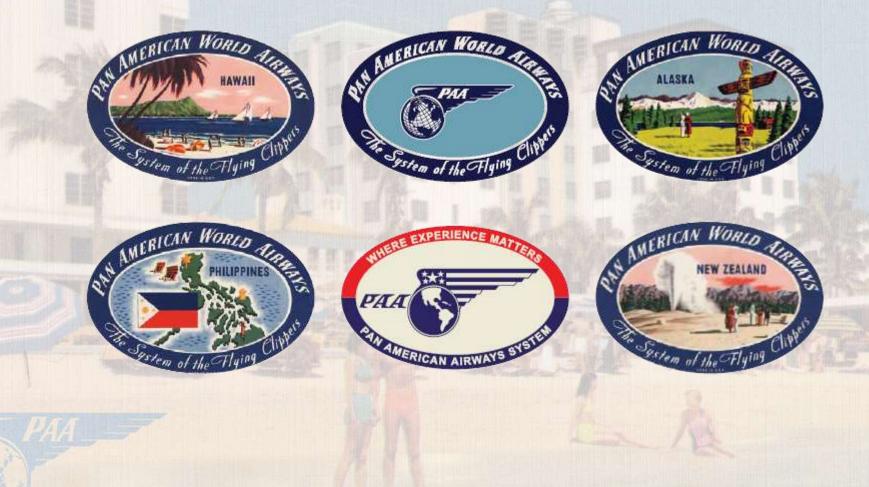

# LUGGAGE STICKERS

# Vours LUGGAGE STICKERS, Giant,

The System of the Flying Clippers

## LUGGAGE TAGS