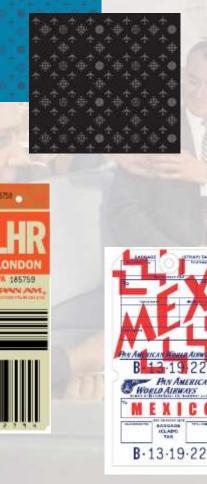

# Vours LUGGAGE STICKERS, Giant,

The System of the Flying Clippers

# **CACHE COLLECTION**

0.00