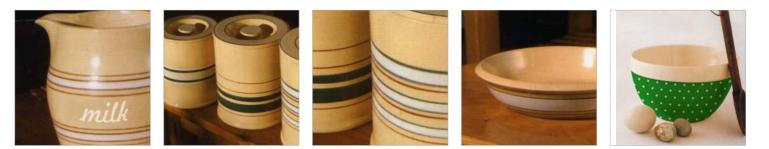

### Kitchen Accessories Mood

1920's inspired utilitarian basics for every kitchen. Authentic reproductions that are timeless in appearance and simple to use... touch them, hold them, use them. Back to the old ways!

#### **Sku Opportunities**

Bakelite Reproduction Wall Clock Reproduction Timer Storage Canisters Bakelite Handled Utensils Tin Ingredient Canisters Bread Bin Kitchen Scales Serving Tray

Wood Cutting Board + Bread Knife Wooden Serving Tray Mini Utility Cupboard Wooden Spoon Set