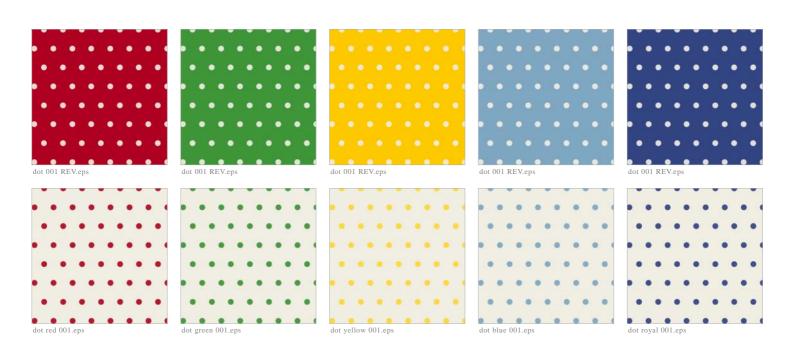

### 1920's Color Palette

1920's General Store inspired palette in retro tones

Small scale retro dot

Large scale retro dot

multi-stripe.eps

1920's Retro Type

1920's Wheat repeat graphic