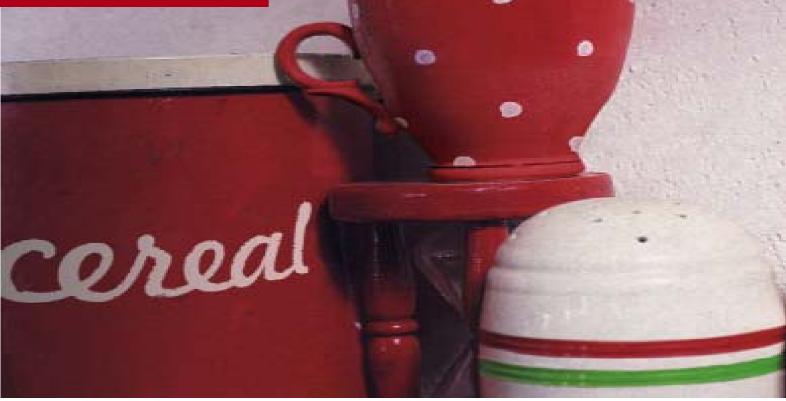

### Tabletop Ceramic Mood

A mixed-up group of stripes, polkadots and archive prints mismatched to form surprising and unexpected thrift store like combinations. Ceramic pieces are authentic reproductions of 1920's shapes which adds to the feel-good, nostalgic mood of this Vintage program.

### **Sku Opportunities**

Breakfast Bowl Breakfast Plate Cup + Saucer Milk Jug Sugar Bowl Teapot Mug Condiments Pots Salt + Pepper Shakers Teapot + Cup for one Butter Dish Egg Cup

1920's mix and match boxed Tea Sets