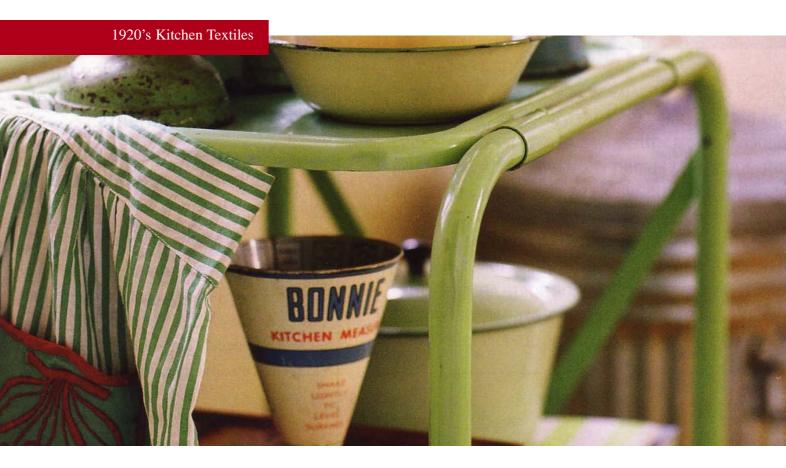

### Kitchen Textiles Mood

A Kitchen Textile story that mixes print, pattern and plain in different combinations to emphasise a hand made, homemade, mismatched, lovingly crafted feel. Textile shapes are simple and uncomplicated but are finished with details that are authentic to the period - rick rack edging, contrast bias-binds and borders, appliques and button details all feature.

#### **Sku Opportunities**

Skirt Apron Dress Apron TeaTowels Oven Mits Cloth Covered Recipe Holder Jug Cover Fabric Utility Bag Fabric Shopping Tote Cake Throw Covers Hand Towel

1920's Skirt Aprons

1920's Skirt Aprons