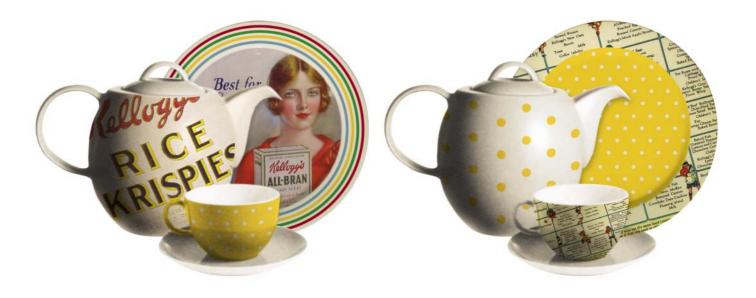

### Tabletop Ceramic Mood

A mixed-up group of stripes, polkadots and archive prints mismatched to form surprising and unexpected thrift store like combinations. Ceramic pieces are authentic reproductions of 1920's shapes which adds to the feel-good, nostalgic mood of this Vintage program.

### **Sku Opportunities**

Breakfast Bowl Breakfast Plate Cup + Saucer Milk Jug Sugar Bowl Teapot Mug Condiments Pots Salt + Pepper Shakers Teapot + Cup for one Butter Dish Egg Cup

1920's mix and match boxed Tea Sets