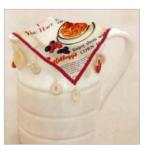

### Kitchen Textiles

Skirt Apron Dress Apron TeaTowels Oven Mits Cloth Covered Recipe Holder Jug Cover Fabric Utility Bag Fabric Shopping Tote Cake Throw Covers Hand Towel

#### **Sku Opportunities**

Skirt Apron Dress Apron TeaTowels Oven Mits Cloth Covered Recipe Holder Jug Cover Fabric Utility Bag Fabric Shopping Tote Cake Throw Covers Hand Towel

1920's Skirt Aprons

1920's Skirt Aprons