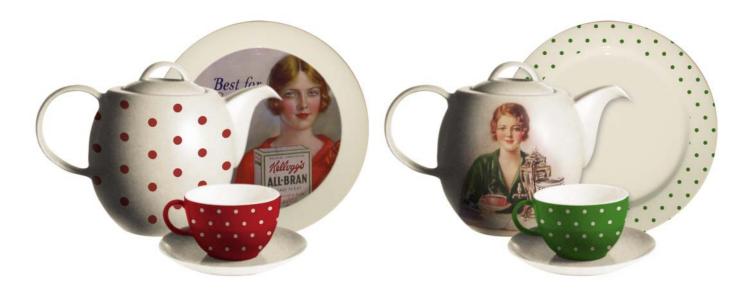

### Tabletop Ceramic Mood

A mixed-up group of stripes, polkadots and archive prints mismatched to form surprising and unexpected thrift store like combinations. Ceramic pieces are authentic reproductions of 1920's shapes which adds to the feel-good, nostalgic mood of this Vintage program.

### **Sku Opportunities**

Breakfast Bowl Breakfast Plate Cup + Saucer Milk Jug Sugar Bowl Teapot Mug Condiments Pots Salt + Pepper Shakers Teapot + Cup for one Butter Dish Egg Cup

1920's mix and match boxed Tea Sets