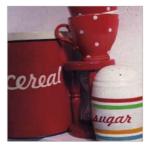

### Tabletop Ceramic Mood

A mixed-up group of stripes, polkadots and archive prints mismatched to form surprising and unexpected thrift store like combinations. Ceramic pieces are authentic reproductions of 1920's shapes which adds to the feel-good, nostalgic mood of this Vintage program.

### **Sku Opportunities**

Breakfast Bowl Breakfast Plate Cup + Saucer Milk Jug Sugar Bowl Teapot Mug Condiments Pots Salt + Pepper Shakers Teapot + Cup for one Butter Dish Egg Cup

1920's mix and match boxed Tea Sets