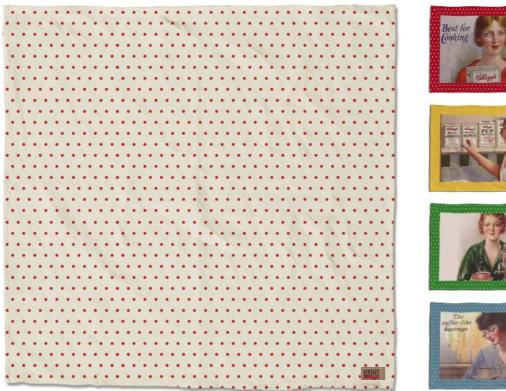

### 1920's Color Palette

1920's General Store inspired palette in retro tones

Small scale retro dot

Large scale retro dot

multi-stripe.eps

1920's Retro Type

1920's Wheat repeat graphic

## Kellogg's Supporting Archive Images

A nostalgic mix of 1920's Archive imagery to compliment + support this art direction

1920sSupporting01.jpg

1920sSupporting04.jpg

Enjoy a double treat

Helloy CORN FLAKES

EVUPLAN

Preserve Health

1920sSupporting02.jpg

1920sSupporting03.jpg

1920sSupporting05.jpg

1920s

1920sSupporting06.jpg

Kellogg's Supporting Archive Images