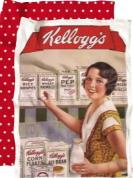

## Kellogg's Supporting Archive Images

A nostalgic mix of 1920's Archive imagery to compliment + support this art direction

1920sSupporting01.jpg

1920sSupporting04.jpg

Enjoy a double treat

Helloy CORN FLAKES