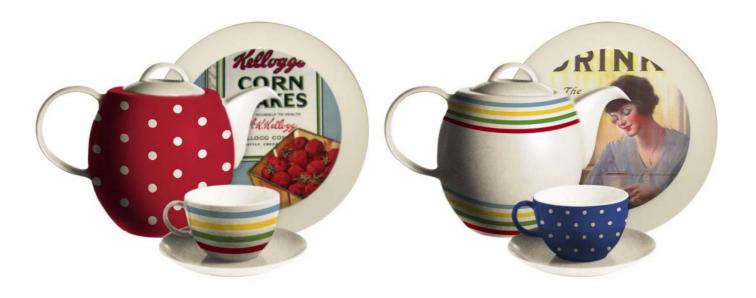

### Tabletop Ceramic Mood

A mixed-up group of stripes, polkadots and archive prints mismatched to form surprising and unexpected thrift store like combinations. Ceramic pieces are authentic reproductions of 1920's shapes which adds to the feel-good, nostalgic mood of this Vintage program.

### **Sku Opportunities**

Breakfast Bowl Breakfast Plate Cup + Saucer Milk Jug Sugar Bowl Teapot Mug Condiments Pots Salt + Pepper Shakers Teapot + Cup for one Butter Dish Egg Cup

1920's mix and match boxed Tea Sets