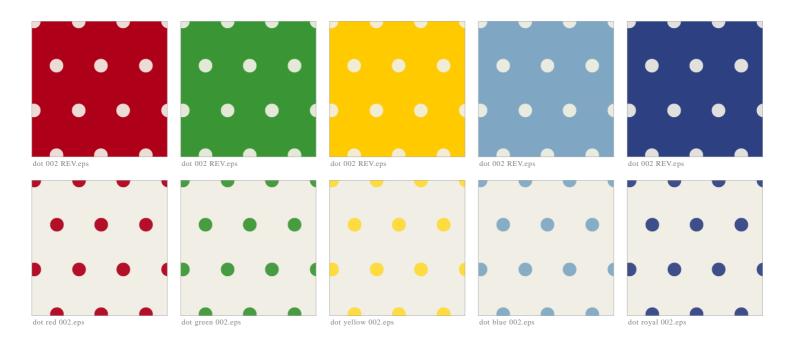

### 1920's Color Palette

1920's General Store inspired palette in retro tones

Small scale retro dot

Large scale retro dot

multi-stripe.eps

1920's Retro Type

1920's Wheat repeat graphic