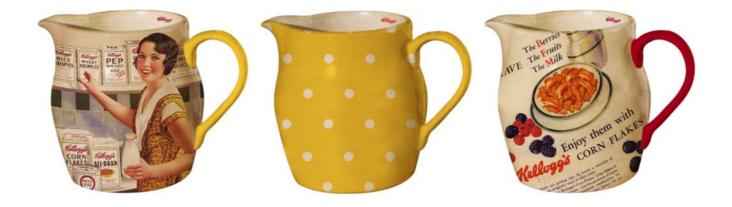

### Tabletop Ceramic Mood

A mixed-up group of stripes, polkadots and archive prints mismatched to form surprising and unexpected thrift store like combinations. Ceramic pieces are authentic reproductions of 1920's shapes which adds to the feel-good, nostalgic mood of this Vintage program.

### **Sku Opportunities**

Breakfast Bowl Breakfast Plate Cup + Saucer Milk Jug Sugar Bowl Teapot Mug Condiments Pots Salt + Pepper Shakers Teapot + Cup for one Butter Dish Egg Cup

1920's mix and match boxed Tea Sets