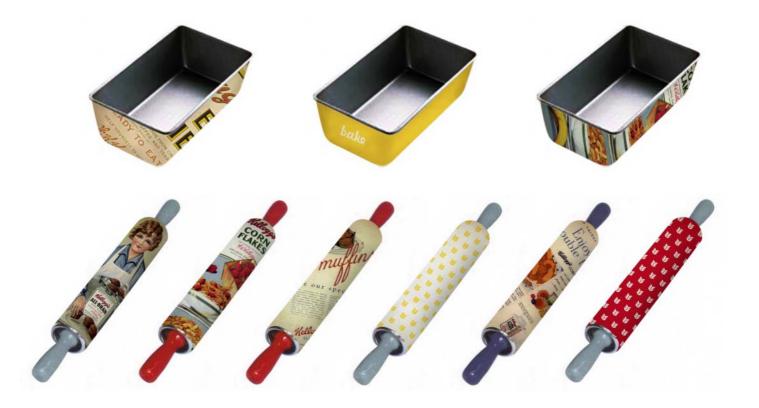

### **Sku Opportunities**

Nest of ceramic mixing bowls Baking utensils /whisk, spatula Muffin Tray Batter Bowl Loaf Tin Measuring Jug Sugar Shaker Flour Sifter Measuring Spoons Kitchen Scales Rolling Pin Storage Canisters Cake Covers

Retro inspired enamel sifters and cake tins

Retro inspired cake covers