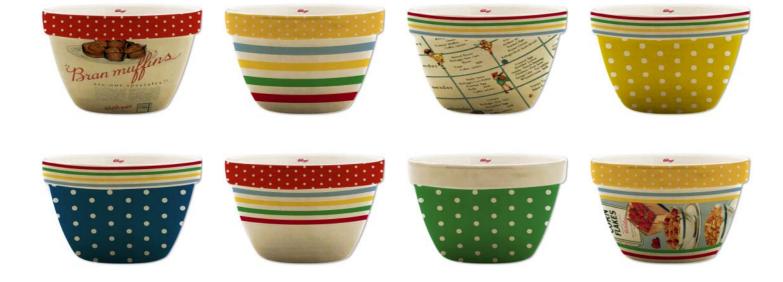

#### Kitchen Ceramics Mood

A mixed-up group of stripes, polkadots and archive prints mismatched to form surprising and unexpected thrift store like combinations. Ceramic pieces are authentic reproductions of 1920's shapes which adds to the feel-good, nostalgic mood of this Vintage program.

#### **Sku Opportunities**

Coookie Jar Multi Purpose Pitcher Serving Platter Ingredient/Storage Canisters Batter Bowl Sugar Shaker Utensil Caddy

# Kitchen Ceramics Graphic Application

Ceramic Bowls

Kitchen Ceramics Graphic Application

Ceramic General Purpose Pitcher