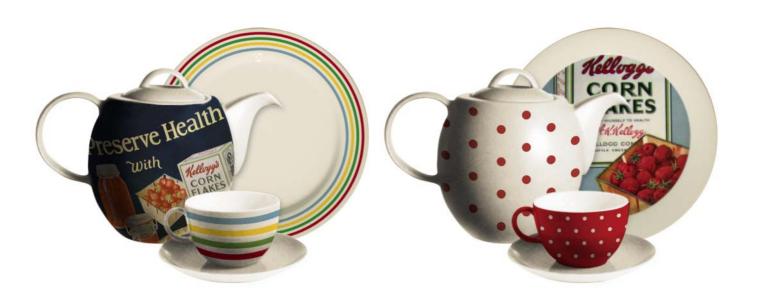

### Tabletop Ceramic Mood

A mixed-up group of stripes, polkadots and archive prints mismatched to form surprising and unexpected thrift store like combinations. Ceramic pieces are authentic reproductions of 1920's shapes which adds to the feel-good, nostalgic mood of this Vintage program.

### **Sku Opportunities**

Breakfast Bowl Breakfast Plate Cup + Saucer Milk Jug Sugar Bowl Teapot Mug Condiments Pots Salt + Pepper Shakers Teapot + Cup for one Butter Dish Egg Cup

1920's mix and match boxed Tea Sets