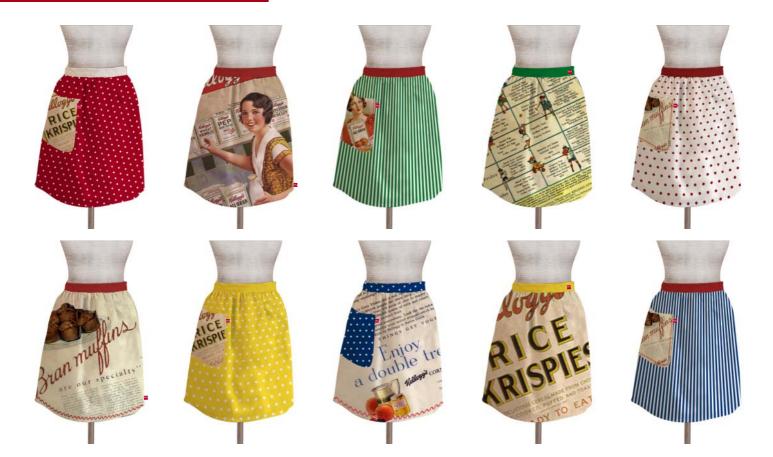

### Kitchen Textiles Mood

A Kitchen Textile story that mixes print, pattern and plain in different combinations to emphasise a hand made, homemade, mismatched, lovingly crafted feel. Textile shapes are simple and uncomplicated but are finished with details that are authentic to the period - rick rack edging, contrast bias-binds and borders, appliques and button details all feature.

#### **Sku Opportunities**

Skirt Apron Dress Apron TeaTowels Oven Mits Cloth Covered Recipe Holder Jug Cover Fabric Utility Bag Fabric Shopping Tote Cake Throw Covers Hand Towel

1920's Skirt Aprons

1920's Skirt Aprons