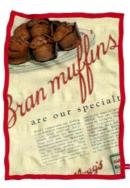

## Kellogg's Supporting Archive Images

A nostalgic mix of 1920's Archive imagery to compliment + support this art direction

1920sSupporting01.jpg

1920sSupporting04.jpg

Enjoy a double treat

Helloy CORN FLAKES