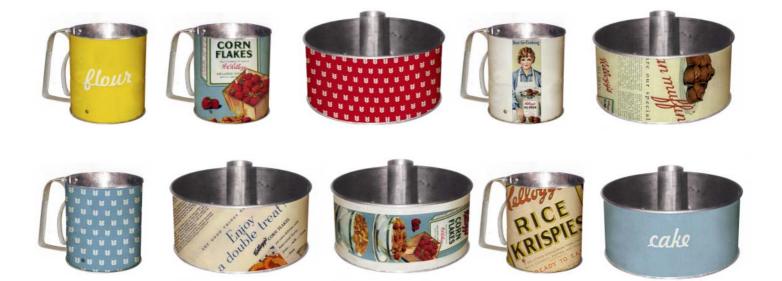

### **Sku Opportunities**

Nest of ceramic mixing bowls Baking utensils /whisk, spatula Muffin Tray Batter Bowl Loaf Tin Measuring Jug Sugar Shaker Flour Sifter Measuring Spoons Kitchen Scales Rolling Pin Storage Canisters Cake Covers

Retro inspired enamel sifters and cake tins

Retro inspired cake covers