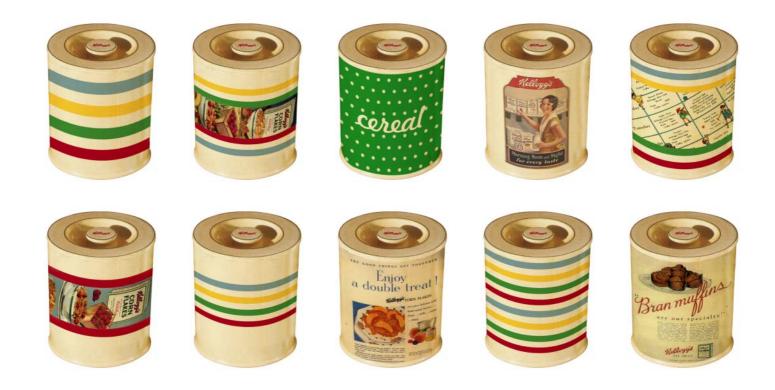

#### Tin

Ingredient Canisters Bread Bin Kitchen Scales Serving Tray Wood Cutting Board + Bread Knife Wooden Serving Tray Mini Utility Cupboard Wooden Spoon Set Domestics Paper Drawer + Cupboard Liners Cleaning Cloth Bucket + Scrubbing Brush Multi Purpose Cleaner Dish Mop Dish Rack Kitchen Scrub Pantry Keeping Kit

## Kitchen Accessories Graphic Application

Bakelite wall clocks and storage/ingredient tins