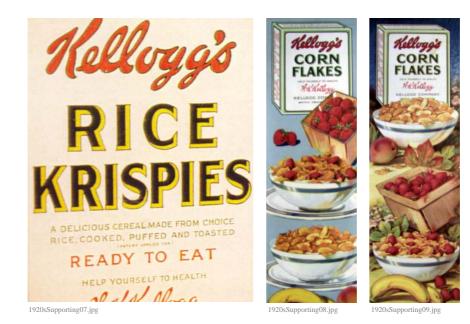

## Kellogg's Supporting Archive Images

A nostalgic mix of 1920's Archive imagery to compliment + support this art direction

1920sSupporting01.jpg

1920sSupporting04.jpg

Enjoy a double treat

Helloy CORN FLAKES

A nostalgic mix of 1920's Archive imagery to compliment + support this art direction