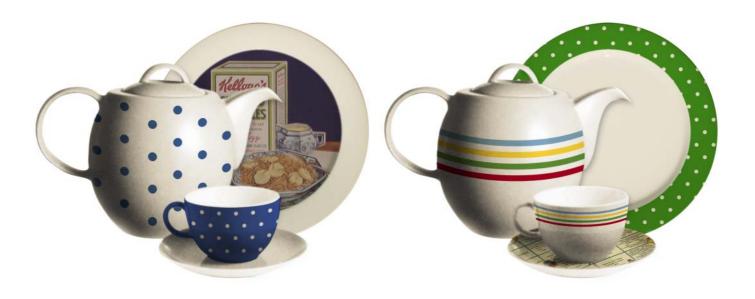

### Tabletop Ceramic Mood

A mixed-up group of stripes, polkadots and archive prints mismatched to form surprising and unexpected thrift store like combinations. Ceramic pieces are authentic reproductions of 1920's shapes which adds to the feel-good, nostalgic mood of this Vintage program.

### **Sku Opportunities**

Breakfast Bowl Breakfast Plate Cup + Saucer Milk Jug Sugar Bowl Teapot Mug Condiments Pots Salt + Pepper Shakers Teapot + Cup for one Butter Dish Egg Cup

1920's mix and match boxed Tea Sets