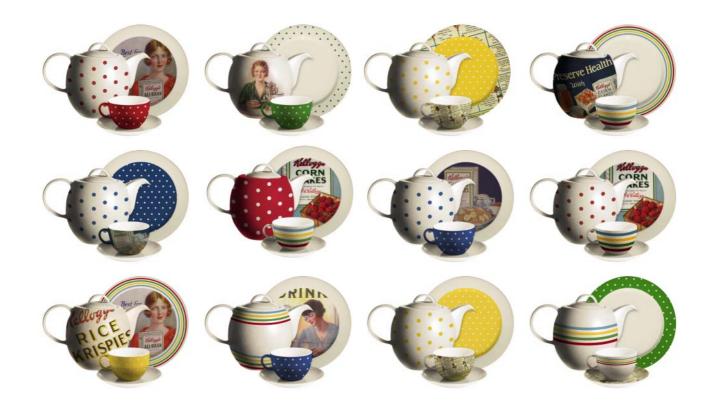

### Tabletop Ceramic Mood

A mixed-up group of stripes, polkadots and archive prints mismatched to form surprising and unexpected thrift store like combinations. Ceramic pieces are authentic reproductions of 1920's shapes which adds to the feel-good, nostalgic mood of this Vintage program.

### **Sku Opportunities**

Breakfast Bowl Breakfast Plate Cup + Saucer Milk Jug Sugar Bowl Teapot Mug Condiments Pots Salt + Pepper Shakers Teapot + Cup for one Butter Dish Egg Cup

1920's mix and match boxed Tea Sets