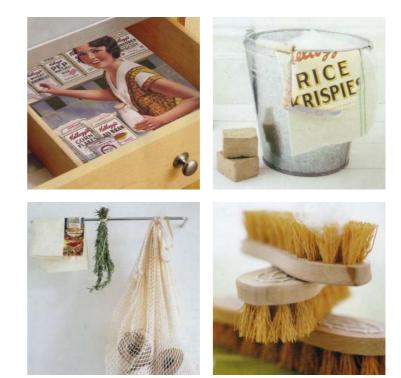

### Kitchen Accessories Mood

1920's inspired utilitarian basics for every kitchen. Authentic reproductions that are timeless in appearance and simple to use... touch them, hold them, use them. Back to the old ways!

#### **Sku Opportunities**

Bakelite Reproduction Wall Clock Reproduction Timer Storage Canisters Bakelite Handled Utensils Tin Ingredient Canisters Bread Bin Kitchen Scales Serving Tray

Wood Cutting Board + Bread Knife Wooden Serving Tray Mini Utility Cupboard Wooden Spoon Set

Domestics Paper Drawer + Cupboard Liners Cleaning Cloth Bucket + Scrubbing Brush Multi Purpose Cleaner Dish Mop Dish Rack Kitchen Scrub Pantry Keeping Kit