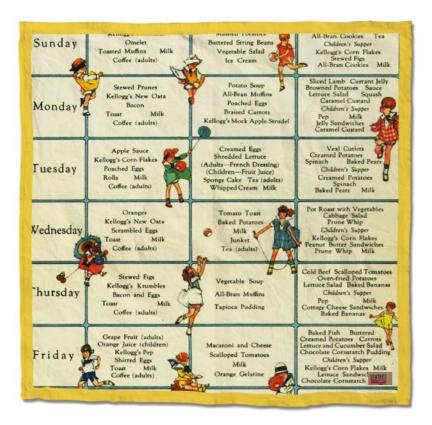

### Tabletop Textiles Mood

Textiles sets that interchange and mix and match to suit individual styles and tastes is the basis to this story. A strong use of archive imagery is supported by a complementary mix of 1920's inspired patterns and prints.

#### **Sku Opportunities**

Placemats Napkins Coasters Table Runner Table Cloth Jug Cover Food Cover Decorative Table Textiles Tabletop Textile Sets - tablecloth, placemats and napkins

Tabletop Textile Sets - tablecloth, placemats and napkins

### Tabletop Textiles Graphic Application

Tabletop Textile Sets - tablecloth, placemats and napkins