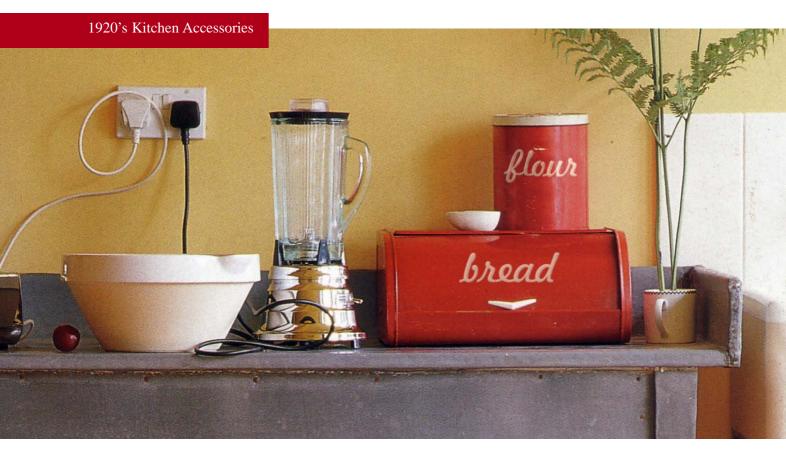

### Kitchen Accessories Mood

1920's inspired utilitarian basics for every kitchen. Authentic reproductions that are timeless in appearance and simple to use... touch them, hold them, use them. Back to the old ways!

#### **Sku Opportunities**

Bakelite Reproduction Wall Clock Reproduction Timer Storage Canisters Bakelite Handled Utensils Tin Ingredient Canisters Bread Bin Kitchen Scales Serving Tray

Wood Cutting Board + Bread Knife Wooden Serving Tray Mini Utility Cupboard Wooden Spoon Set

Domestics Paper Drawer + Cupboard Liners Cleaning Cloth Bucket + Scrubbing Brush Multi Purpose Cleaner Dish Mop Dish Rack Kitchen Scrub Pantry Keeping Kit