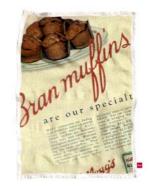

## Kellogg's Supporting Archive Images

A nostalgic mix of 1920's Archive imagery to compliment + support this art direction

1920sSupporting01.jpg

1920sSupporting04.jpg

Enjoy a double treat

Helloy CORN FLAKES