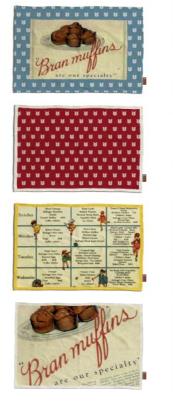

### Kitchen Textiles Mood

A Kitchen Textile story that mixes print, pattern and plain in different combinations to emphasise a hand made, homemade, mismatched, lovingly crafted feel. Textile shapes are simple and uncomplicated but are finished with details that are authentic to the period - rick rack edging, contrast bias-binds and borders, appliques and button details all feature.

#### **Sku Opportunities**

Skirt Apron Dress Apron TeaTowels Oven Mits Cloth Covered Recipe Holder Jug Cover Fabric Utility Bag Fabric Shopping Tote Cake Throw Covers Hand Towel

1920's Skirt Aprons

1920's Skirt Aprons

1920's Bib Aprons

1920's Kitchen Teatowels

1920's Kitchen Teatowels

1920's Oven Mits

1920's Oven Mits