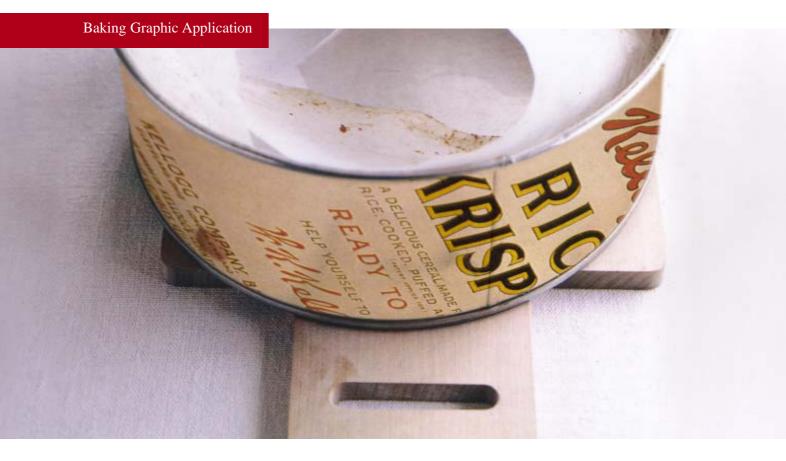

1920's Archive imagery to compliment + support this art direction



### 1920's Color Palette

1920's General Store inspired palette in retro tones



Small scale retro dot



Large scale retro dot





multi-stripe.eps

1920's Retro Type



1920's Wheat repeat graphic





### Baking Mood

Prepare and bake using authentic reproduction baking equipment and accessories. A story that needs to evoke fond memories of kitchens past... simplicity in using the humble wooden spoon... the aroma of fresh, homebaked goods... the joy of using farm fresh ingredients.



### **Sku Opportunities**

Nest of ceramic mixing bowls Baking utensils /whisk, spatula Muffin Tray Batter Bowl Loaf Tin Measuring Jug Sugar Shaker Flour Sifter Measuring Spoons Kitchen Scales Rolling Pin Storage Canisters Cake Covers





Retro inspired enamel sifters and cake tins



Retro inspired cake covers













### Kitchen Textiles Mood

A Kitchen Textile story that mixes print, pattern and plain in different combinations to emphasise a hand made, homemade, mismatched, lovingly crafted feel. Textile shapes are simple and uncomplicated but are finished with details that are authentic to the period - rick rack edging, contrast bias-binds and borders, appliques and button details all feature.











#### **Sku Opportunities**

Skirt Apron Dress Apron TeaTowels Oven Mits Cloth Covered Recipe Holder Jug Cover Fabric Utility Bag Fabric Shopping Tote Cake Throw Covers Hand Towel

1920's Skirt Aprons



1920's Skirt Aprons



1920's Bib Aprons



1920's Kitchen Teatowels

















1920's Kitchen Teatowel