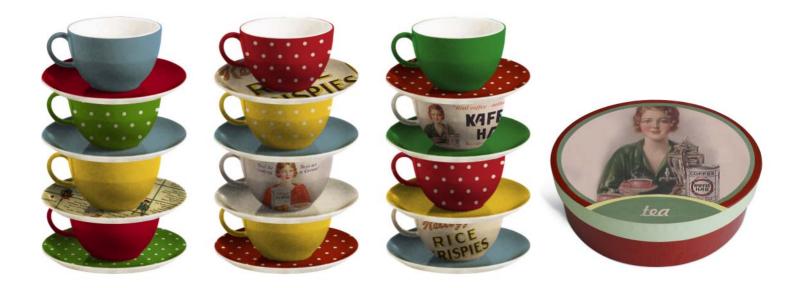

### Tabletop Ceramic Mood

A mixed-up group of stripes, polkadots and archive prints mismatched to form surprising and unexpected thrift store like combinations. Ceramic pieces are authentic reproductions of 1920's shapes which adds to the feel-good, nostalgic mood of this Vintage program.

### **Sku Opportunities**

Breakfast Bowl Breakfast Plate Cup + Saucer Milk Jug Sugar Bowl Teapot Mug Condiments Pots Salt + Pepper Shakers Teapot + Cup for one Butter Dish Egg Cup

1920's mix and match boxed Tea Sets