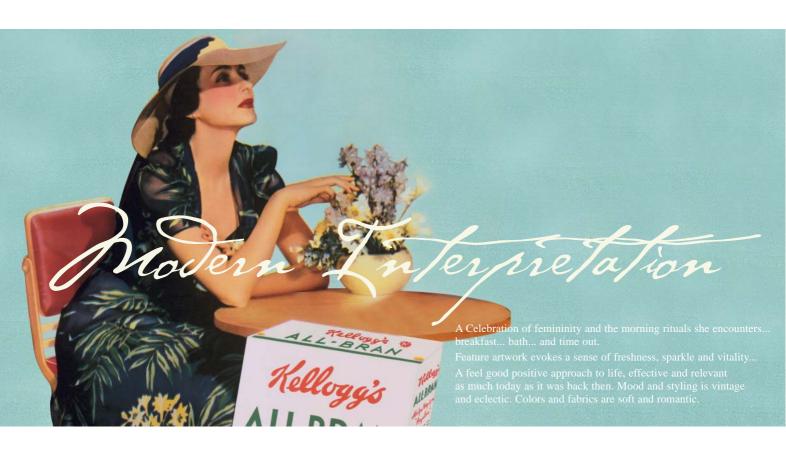

# 1930's Women Mood Inspiration

















## Kellogg's Original Archive



1930sWoman01.jpg



1930sWoman06.jpg



1930sWoman02.jpg



1930sWoman07.jpg



1930sWoman03.jpg



1930sWoman08.jpg



1930sWoman04.jpg





1930sWoman05.jpg



1930sWoman10.jpg

## 1930's Women Color Palette



### Sku Opportunities

#### Porcelain + Tabletop



Porcelain Figurines

xed Tea Cup + Saucer Sets

xed Plate Sets

xed Bowl Sets

iit Bowl

ate Collector Plates

Time Retro Prints

Cards

Wrapping Paper

Scented Drawer Liners

Journals + Notebooks

Writing Paper + Envelope

### Stationery + Papergoods



Framed Retro Prints
Cards
Wrapping Paper
Scented Drawer Liners
Journals + Notebooks
Writing Paper + Envelope Sets
Tissue Packs
Print + Postcard Packs
Storage Boxes
Calendars
Bookmarks

## Apparel