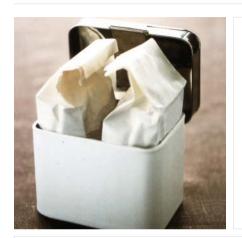

#### Permanent Storage Glassware

- Pressed retro detailing moulded into form used as hand grip indentation for easy grip and easy pour
- Airtight pliable, rubberised silicon lids to stretch over openings to replace traditional tin screw top lids
- Pressed glass detail with weight and capacity measurements
- Lids have a moulded metal clip to attach labelling cards for naming and dating [see sample]
- Breakfast glasses with rubber lids to allow for surplus drink storage.