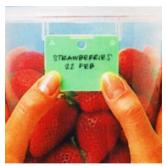

#### Permanent Storage Glassware

- Pressed retro detailing moulded into form used as hand grip indentation for easy grip and easy pour
- Airtight pliable, rubberised silicon lids to stretch over openings to replace traditional tin screw top lids
- Pressed glass detail with weight and capacity measurements
- Lids have a moulded metal clip to attach labelling cards for naming and dating [see sample]
- Breakfast glasses with rubber lids to allow for surplus drink storage.

  Can also be used independently as storage jars for tinned or preserved fruits and jellies.
- Purchase **Kellogg's** product already in storage jars. An old sensibility adding value with product.