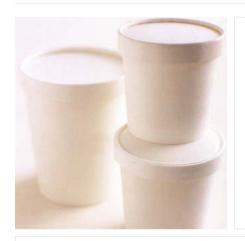

Paper - Cylindrical in Form Wood - Soft rounded Square Form Portable Storage
Disposable Recyclable Wood + Paper

- Disposable, eco friendly, recyclable materials
- Lid lock and air tight seals for freshness and portability
- Flat diecut boxes easy fold and quick assemble for convenient OnTheGo use
- Heavy weight waxed paper for transport hot and cold liquids and solids

Portable Storage Wood + Paper SKU Opportunities

- Breakfast Bowl with lid
- Breakfast Cup with lidBreakfast Box

- Breakfast BagWooden Breakfast box with lid
- Wooden spoon