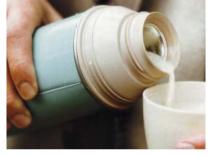

#### Permanent Storage Enamelware/ Tin

- Vintage Thermos Inspiration
- A modern reinterpretation and update of traditional enamel cannisters
- Rubber seals to make container airtight
- Enamel cylinder with individual interchangeable compartments that screw together for multi-storing

#### Permanent Storage Enamelware/ Tin ŠKU Opportunities

- Cannisters varied sizes varying in height and width
  Tins 3 sizes with hinged topped lids for storing tea and similar
  Bread bin with hinged topped lid for airtight storage
  Storage Tower with individual compartments that screw together