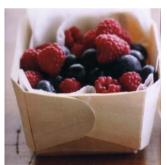

Paper - Cylindrical in Form Wood - Soft rounded Square Form Portable Storage
Disposable Recyclable Wood + Paper

- Disposable, eco friendly, recyclable materials
- Lid lock and air tight seals for freshness and portability
- Flat diecut boxes easy fold and quick assemble for convenient OnTheGo use
- Heavy weight waxed paper for transport hot and cold liquids and solids

Portable Storage Wood + Paper SKU Opportunities

- Breakfast Bowl with lid
- Breakfast Cup with lidBreakfast Box

- Breakfast BagWooden Breakfast box with lid
- Wooden spoon