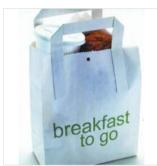

Paper - Cylindrical in Form Wood - Soft rounded Square Form Portable Storage
Disposable Recyclable Wood + Paper

- Disposable, eco friendly, recyclable materials
- Lid lock and air tight seals for freshness and portability
- Flat diecut boxes easy fold and quick assemble for convenient OnTheGo use
- Heavy weight waxed paper for transport hot and cold liquids and solids

Portable Storage Wood + Paper SKU Opportunities

- Breakfast Bowl with lid
- Breakfast Cup with lidBreakfast Box

- Breakfast BagWooden Breakfast box with lid
- Wooden spoon