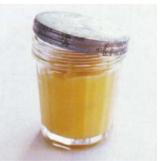

#### Permanent Storage Glassware

- Pressed retro detailing moulded into form used as hand grip indentation for easy grip and easy pour
- Airtight pliable, rubberised silicon lids to stretch over openings to replace traditional tin screw top lids
- Pressed glass detail with weight and capacity measurements
- Lids have a moulded metal clip to attach labelling cards for naming and dating [see sample]
- Breakfast glasses with rubber lids to allow for surplus drink storage.

  Can also be used independently as storage jars for tinned or preserved fruits and jellies.
- Purchase **Kellogg's** product already in storage jars. An old sensibility adding value with product.

#### Permanent Storage Glassware SKU Opportunities

- Cannisters 3 sizes for cereal or other appropriate ingredients
- Glass Storage Containers with plastic lids
- Individual small sized jars with lids for jellys, condiments and fruit
  Breakfast glass with lid for juices, smoothies and preserves
- Milk bottle
- Glass Pitcher with lid for refridgerated storage