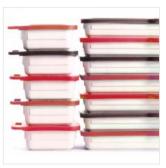

#### Permanent Storage Plasticware/ Melamine

- Two tone coloring cream body with red lids
- Utilitarian ingredient call-outs on cannisters ie TEA, CEREAL
- Produced and sold as stackable cannister sets.
- Rubber non-slip bases for stackability
- Airtight seals and vaccuum press lid mechanisms for freshness
- Benchtop Storage Containers designed to fit unused corner spaces

#### Permanent Storage Plasticware/ Melamine SKU Opportunities

- Cannisters 3 sizes for cereal or other appropriate ingredients

- Bread Bin for storing breads and bagels to keep them fresh
  Smaller tubs with lids for refridgerated storage of yoghurt etc
  Family of small cannisters and boxes for cereal toppings or dried fruits
- Pitcher with flip top lid for refridgerated storage