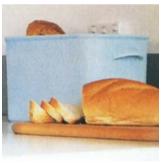

#### Permanent Storage Enamelware/ Tin ŠKU Opportunities

- Cannisters varied sizes varying in height and width
  Tins 3 sizes with hinged topped lids for storing tea and similar
  Bread bin with hinged topped lid for airtight storage
  Storage Tower with individual compartments that screw together

#### Permanent Storage Plasticware/ Melamine SKU Opportunities

- Cannisters 3 sizes for cereal or other appropriate ingredients

- Bread Bin for storing breads and bagels to keep them fresh
  Smaller tubs with lids for refridgerated storage of yoghurt etc
  Family of small cannisters and boxes for cereal toppings or dried fruits
- Pitcher with flip top lid for refridgerated storage