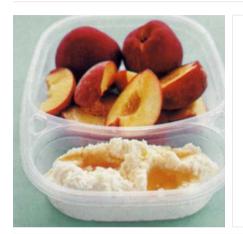

#### Portable Storage Plasticware

- Portable Breakfast Bowl/Box with lid
- Lids that snap lock to bases when not in use to avoid lid misplacement
- Systems that stack inside each other to save space when not in use
- Portable Breakfast Bowl with lid purchased with **Kellogg's** cereal inside. Add milk and eat, throw away or re-use again.
- Compartment segmentation for different food combinations to keep food fresh and separate.
- Consumer friendly cutting board lids with carry handles for innovative convenience.

## Portable Storage Plasticware SKU Opportunities

- Plastic bowls with lids for cereal OnTheGo
- Plastic bowls and boxes with compartments for different foods combining cereal, yoghurt, fruit, mixed cereals and toppings
- Family of smaller containers for snacks, fruits, cereal mixes and toppings with cutting board lid with carry handle for ease and portability.
- Plastic bowl/box and lid purchased with Kellogg's cereal inside
- Plastic insulated thermos for transport of hot and cold beverages.