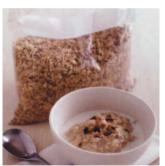

#### Permanent Storage Glassware SKU Opportunities

- Cannisters 3 sizes for cereal or other appropriate ingredients
- Glass Storage Containers with plastic lids
- Individual small sized jars with lids for jellys, condiments and fruit
  Breakfast glass with lid for juices, smoothies and preserves
- Milk bottle
- Glass Pitcher with lid for refridgerated storage

#### Permanent Storage Plasticware/ Melamine

- Two tone coloring cream body with red lids
- Utilitarian ingredient call-outs on cannisters ie TEA, CEREAL
- Produced and sold as stackable cannister sets.
- Rubber non-slip bases for stackability
- Airtight seals and vaccuum press lid mechanisms for freshness
- Benchtop Storage Containers designed to fit unused corner spaces

#### Permanent Storage Plasticware/ Melamine SKU Opportunities

- Cannisters 3 sizes for cereal or other appropriate ingredients

- Bread Bin for storing breads and bagels to keep them fresh
  Smaller tubs with lids for refridgerated storage of yoghurt etc
  Family of small cannisters and boxes for cereal toppings or dried fruits
- Pitcher with flip top lid for refridgerated storage