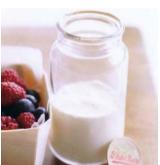

#### Permanent Storage Glassware

- Pressed retro detailing moulded into form used as hand grip indentation for easy grip and easy pour
- Airtight pliable, rubberised silicon lids to stretch over openings to replace traditional tin screw top lids
- Pressed glass detail with weight and capacity measurements
- Lids have a moulded metal clip to attach labelling cards for naming and dating [see sample]
- Breakfast glasses with rubber lids to allow for surplus drink storage.

  Can also be used independently as storage jars for tinned or preserved fruits and jellies.
- Purchase **Kellogg's** product already in storage jars. An old sensibility adding value with product.

#### Permanent Storage Glassware SKU Opportunities

- Cannisters 3 sizes for cereal or other appropriate ingredients
- Glass Storage Containers with plastic lids
- Individual small sized jars with lids for jellys, condiments and fruit
  Breakfast glass with lid for juices, smoothies and preserves
- Milk bottle
- Glass Pitcher with lid for refridgerated storage