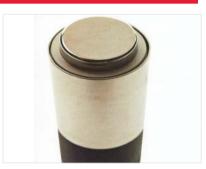

#### Permanent Storage Enamelware/ Tin

- Vintage Thermos Inspiration
- A modern reinterpretation and update of traditional enamel cannisters
- Rubber seals to make container airtight
- Enamel cylinder with individual interchangeable compartments that screw together for multi-storing

#### Permanent Storage Enamelware/ Tin ŠKU Opportunities

- Cannisters varied sizes varying in height and width
  Tins 3 sizes with hinged topped lids for storing tea and similar
  Bread bin with hinged topped lid for airtight storage
  Storage Tower with individual compartments that screw together