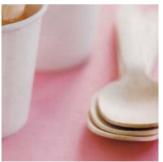

Paper - Cylindrical in Form Wood - Soft rounded Square Form Portable Storage
Disposable Recyclable Wood + Paper

- Disposable, eco friendly, recyclable materials
- Lid lock and air tight seals for freshness and portability
- Flat diecut boxes easy fold and quick assemble for convenient OnTheGo use
- Heavy weight waxed paper for transport hot and cold liquids and solids

Portable Storage Wood + Paper SKU Opportunities

- Breakfast Bowl with lid
- Breakfast Cup with lidBreakfast Box

- Breakfast BagWooden Breakfast box with lid
- Wooden spoon