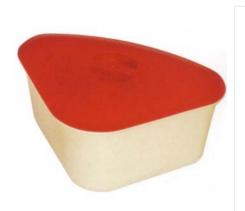

#### Permanent Storage Plasticware/ Melamine

- Two tone coloring cream body with red lids
- Utilitarian ingredient call-outs on cannisters ie TEA, CEREAL
- Produced and sold as stackable cannister sets.
- Rubber non-slip bases for stackability
- Airtight seals and vaccuum press lid mechanisms for freshness
- Benchtop Storage Containers designed to fit unused corner spaces

#### Permanent Storage Plasticware/ Melamine SKU Opportunities

- Cannisters 3 sizes for cereal or other appropriate ingredients

- Bread Bin for storing breads and bagels to keep them fresh
  Smaller tubs with lids for refridgerated storage of yoghurt etc
  Family of small cannisters and boxes for cereal toppings or dried fruits
- Pitcher with flip top lid for refridgerated storage