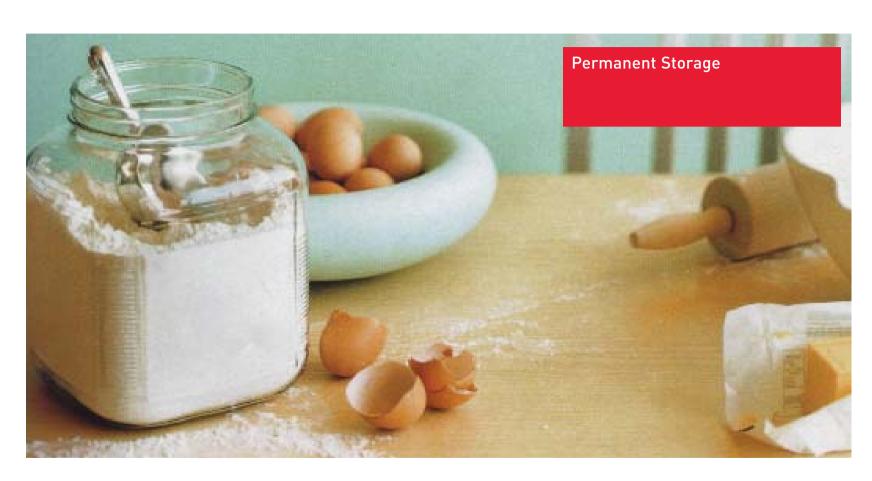

**01** Storage Brand Rules

02 SKU Grids

03 Program Mood

**04** Materials & Details

**05** Color Palette

**06** Graphic Inspiration

07 Permanent Storage

08 Portable Storage

#### Permanent Storage Glassware

- Pressed retro detailing moulded into form used as hand grip indentation for easy grip and easy pour
- Airtight pliable, rubberised silicon lids to stretch over openings to replace traditional tin screw top lids
- Pressed glass detail with weight and capacity measurements
- Lids have a moulded metal clip to attach labelling cards for naming and dating [see sample]
- Breakfast glasses with rubber lids to allow for surplus drink storage.

#### Permanent Storage Glassware SKU Opportunities

- Cannisters 3 sizes for cereal or other appropriate ingredients
- Glass Storage Containers with plastic lids
- Individual small sized jars with lids for jellys, condiments and fruit
  Breakfast glass with lid for juices, smoothies and preserves
- Milk bottle
- Glass Pitcher with lid for refridgerated storage