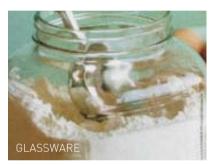

#### Permanent Storage Glassware

- Pressed retro detailing moulded into form used as hand grip indentation for easy grip and easy pour
- Airtight pliable, rubberised silicon lids to stretch over openings to replace traditional tin screw top lids
- Pressed glass detail with weight and capacity measurements
- Lids have a moulded metal clip to attach labelling cards for naming and dating [see sample]
- Breakfast glasses with rubber lids to allow for surplus drink storage.

  Can also be used independently as storage jars for tinned or preserved fruits and jellies.
- Purchase **Kellogg's** product already in storage jars. An old sensibility adding value with product.

#### Permanent Storage Glassware SKU Opportunities

- Cannisters 3 sizes for cereal or other appropriate ingredients
- Glass Storage Containers with plastic lids
- Individual small sized jars with lids for jellys, condiments and fruit
  Breakfast glass with lid for juices, smoothies and preserves
- Milk bottle
- Glass Pitcher with lid for refridgerated storage