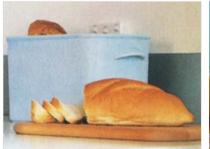

#### Permanent Storage Enamelware/ Tin ŠKU Opportunities

- Cannisters varied sizes varying in height and width
  Tins 3 sizes with hinged topped lids for storing tea and similar
  Bread bin with hinged topped lid for airtight storage
  Storage Tower with individual compartments that screw together