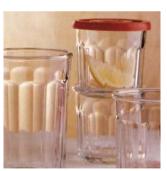

#### Permanent Storage Glassware

- Pressed retro detailing moulded into form used as hand grip indentation for easy grip and easy pour
- Airtight pliable, rubberised silicon lids to stretch over openings to replace traditional tin screw top lids
- Pressed glass detail with weight and capacity measurements
- Lids have a moulded metal clip to attach labelling cards for naming and dating [see sample]
- Breakfast glasses with rubber lids to allow for surplus drink storage.

#### Permanent Storage Glassware SKU Opportunities

- Cannisters 3 sizes for cereal or other appropriate ingredients
- Glass Storage Containers with plastic lids
- Individual small sized jars with lids for jellys, condiments and fruit
  Breakfast glass with lid for juices, smoothies and preserves
- Milk bottle
- Glass Pitcher with lid for refridgerated storage