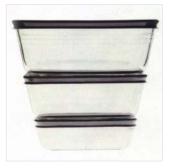

#### Portable Storage Plasticware

- Portable Breakfast Bowl/Box with lid
- Lids that snap lock to bases when not in use to avoid lid misplacement
- Systems that stack inside each other to save space when not in use
- Portable Breakfast Bowl with lid purchased with **Kellogg's** cereal inside. Add milk and eat, throw away or re-use again.
- Compartment segmentation for different food combinations to keep food fresh and separate.
- Consumer friendly cutting board lids with carry handles for innovative convenience.

## Portable Storage Plasticware SKU Opportunities

- Plastic bowls with lids for cereal OnTheGo
- Plastic bowls and boxes with compartments for different foods combining cereal, yoghurt, fruit, mixed cereals and toppings
- Family of smaller containers for snacks, fruits, cereal mixes and toppings with cutting board lid with carry handle for ease and portability.
- Plastic bowl/box and lid purchased with Kellogg's cereal inside
- Plastic insulated thermos for transport of hot and cold beverages.