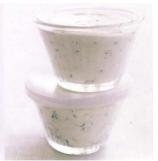

#### Permanent Storage Glassware

- Pressed retro detailing moulded into form used as hand grip indentation for easy grip and easy pour
- Airtight pliable, rubberised silicon lids to stretch over openings to replace traditional tin screw top lids
- Pressed glass detail with weight and capacity measurements
- Lids have a moulded metal clip to attach labelling cards for naming and dating [see sample]
- Breakfast glasses with rubber lids to allow for surplus drink storage.

  Can also be used independently as storage jars for tinned or preserved fruits and jellies.
- Purchase **Kellogg's** product already in storage jars. An old sensibility adding value with product.

#### Permanent Storage Glassware SKU Opportunities

- Cannisters 3 sizes for cereal or other appropriate ingredients
- Glass Storage Containers with plastic lids
- Individual small sized jars with lids for jellys, condiments and fruit
  Breakfast glass with lid for juices, smoothies and preserves
- Milk bottle
- Glass Pitcher with lid for refridgerated storage