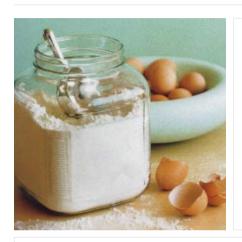

#### Permanent Storage Glassware

- Pressed retro detailing moulded into form used as hand grip indentation for easy grip and easy pour
- Airtight pliable, rubberised silicon lids to stretch over openings to replace traditional tin screw top lids
- Pressed glass detail with weight and capacity measurements
- Lids have a moulded metal clip to attach labelling cards for naming and dating [see sample]
- Breakfast glasses with rubber lids to allow for surplus drink storage.

#### Permanent Storage Glassware SKU Opportunities

- Cannisters 3 sizes for cereal or other appropriate ingredients
- Glass Storage Containers with plastic lids
- Individual small sized jars with lids for jellys, condiments and fruit
  Breakfast glass with lid for juices, smoothies and preserves
- Milk bottle
- Glass Pitcher with lid for refridgerated storage