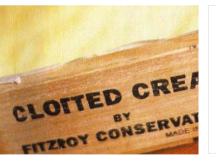

#### Permanent Storage Glassware

- Pressed retro detailing moulded into form used as hand grip indentation for easy grip and easy pour
- Airtight pliable, rubberised silicon lids to stretch over openings to replace traditional tin screw top lids
- Pressed glass detail with weight and capacity measurements
- Lids have a moulded metal clip to attach labelling cards for naming and dating [see sample]
- Breakfast glasses with rubber lids to allow for surplus drink storage.

  Can also be used independently as storage jars for tinned or preserved fruits and jellies.
- Purchase **Kellogg's** product already in storage jars. An old sensibility adding value with product.