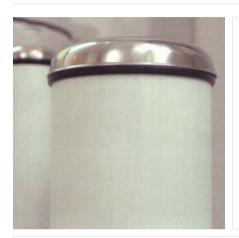

#### Permanent Storage Enamelware/ Tin

- Vintage Thermos Inspiration
- A modern reinterpretation and update of traditional enamel cannisters
- Rubber seals to make container airtight
- Enamel cylinder with individual interchangeable compartments that screw together for multi-storing

#### Permanent Storage Enamelware/ Tin ŠKU Opportunities

- Cannisters varied sizes varying in height and width
  Tins 3 sizes with hinged topped lids for storing tea and similar
  Bread bin with hinged topped lid for airtight storage
  Storage Tower with individual compartments that screw together