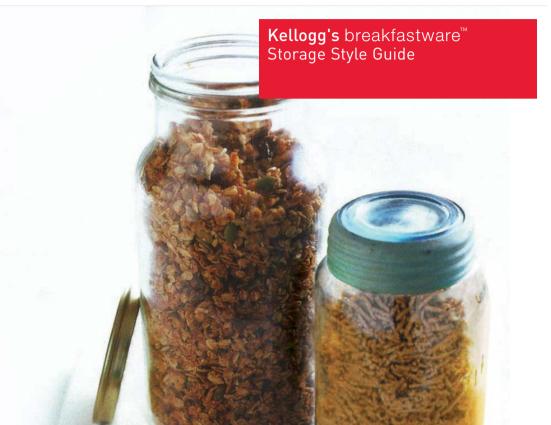

#### Permanent Storage Glassware

- Pressed retro detailing moulded into form used as hand grip indentation for easy grip and easy pour
- Airtight pliable, rubberised silicon lids to stretch over openings to replace traditional tin screw top lids
- Pressed glass detail with weight and capacity measurements
- Lids have a moulded metal clip to attach labelling cards for naming and dating [see sample]
- Breakfast glasses with rubber lids to allow for surplus drink storage.

  Can also be used independently as storage jars for tinned or preserved fruits and jellies.
- Purchase **Kellogg's** product already in storage jars. An old sensibility adding value with product.

#### Permanent Storage Glassware SKU Opportunities

- Cannisters 3 sizes for cereal or other appropriate ingredients
- Glass Storage Containers with plastic lids
- Individual small sized jars with lids for jellys, condiments and fruit
  Breakfast glass with lid for juices, smoothies and preserves
- Milk bottle
- Glass Pitcher with lid for refridgerated storage