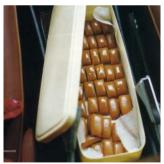

#### Portable Storage Enamelware/ Tin

- Breakfast Box with handle for portability and individual compartments for cereal and toppings
- Compartmentalised thermos tower that screws together to transport hot and cold liquids and dry goods simulataneously for ease and versatility.

Portable Storage Enamelware/ Tin SKU Opportunities

- Enamel Breakfast Box
- Enamel Breakfast Set
- Compartmentalised screw apart thermos towerSmall canisters for transporting cereals and toppings

Disposable Recyclable Heavy weight Waxed Paper Micro Shaved Pine Wood Form