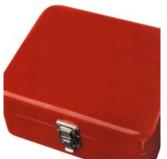

#### Permanent Storage Enamelware/ Tin

- Vintage Thermos Inspiration
- A modern reinterpretation and update of traditional enamel cannisters
- Rubber seals to make container airtight
- Enamel cylinder with individual interchangeable compartments that screw together for multi-storing

#### Permanent Storage Enamelware/ Tin ŠKU Opportunities

- Cannisters varied sizes varying in height and width
  Tins 3 sizes with hinged topped lids for storing tea and similar
  Bread bin with hinged topped lid for airtight storage
  Storage Tower with individual compartments that screw together