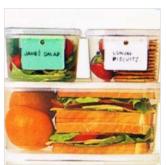

#### Portable Storage Plasticware

- Portable Breakfast Bowl/Box with lid
- Lids that snap lock to bases when not in use to avoid lid misplacement
- Systems that stack inside each other to save space when not in use
- Portable Breakfast Bowl with lid purchased with **Kellogg's** cereal inside. Add milk and eat, throw away or re-use again.
- Compartment segmentation for different food combinations to keep food fresh and separate.
- Consumer friendly cutting board lids with carry handles for innovative convenience.

## Portable Storage Plasticware SKU Opportunities

- Plastic bowls with lids for cereal OnTheGo
- Plastic bowls and boxes with compartments for different foods combining cereal, yoghurt, fruit, mixed cereals and toppings
- Family of smaller containers for snacks, fruits, cereal mixes and toppings with cutting board lid with carry handle for ease and portability.
- Plastic bowl/box and lid purchased with Kellogg's cereal inside
- Plastic insulated thermos for transport of hot and cold beverages.