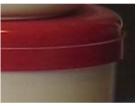

#### Permanent Storage Glassware

- Pressed retro detailing moulded into form used as hand grip indentation for easy grip and easy pour
- Airtight pliable, rubberised silicon lids to stretch over openings to replace traditional tin screw top lids
- Pressed glass detail with weight and capacity measurements
- Lids have a moulded metal clip to attach labelling cards for naming and dating [see sample]
- Breakfast glasses with rubber lids to allow for surplus drink storage.

  Can also be used independently as storage jars for tinned or preserved fruits and jellies.
- Purchase **Kellogg's** product already in storage jars. An old sensibility adding value with product.

#### Permanent Storage Glassware SKU Opportunities

- Cannisters 3 sizes for cereal or other appropriate ingredients
- Glass Storage Containers with plastic lids
- Individual small sized jars with lids for jellys, condiments and fruit
  Breakfast glass with lid for juices, smoothies and preserves
- Milk bottle
- Glass Pitcher with lid for refridgerated storage