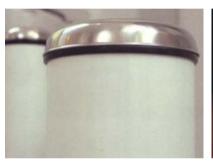

#### Permanent Storage Glassware

- Pressed retro detailing moulded into form used as hand grip indentation for easy grip and easy pour
- Airtight pliable, rubberised silicon lids to stretch over openings to replace traditional tin screw top lids
- Pressed glass detail with weight and capacity measurements
- Lids have a moulded metal clip to attach labelling cards for naming and dating [see sample]
- Breakfast glasses with rubber lids to allow for surplus drink storage.

  Can also be used independently as storage jars for tinned or preserved fruits and jellies.
- Purchase **Kellogg's** product already in storage jars. An old sensibility adding value with product.

#### Permanent Storage Glassware SKU Opportunities

- Cannisters 3 sizes for cereal or other appropriate ingredients
- Glass Storage Containers with plastic lids
- Individual small sized jars with lids for jellys, condiments and fruit
  Breakfast glass with lid for juices, smoothies and preserves
- Milk bottle
- Glass Pitcher with lid for refridgerated storage