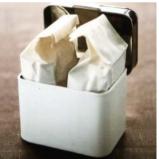

#### Permanent Storage Enamelware/ Tin

- Vintage Thermos Inspiration
- A modern reinterpretation and update of traditional enamel cannisters
- Rubber seals to make container airtight
- Enamel cylinder with individual interchangeable compartments that screw together for multi-storing

#### Permanent Storage Enamelware/ Tin ŠKU Opportunities

- Cannisters varied sizes varying in height and width
  Tins 3 sizes with hinged topped lids for storing tea and similar
  Bread bin with hinged topped lid for airtight storage
  Storage Tower with individual compartments that screw together