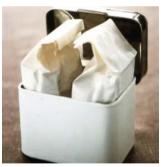

#### Portable Storage Enamelware/ Tin

- Breakfast Box with handle for portability and individual compartments for cereal and toppings
- Compartmentalised thermos tower that screws together to transport hot and cold liquids and dry goods simulataneously for ease and versatility.

Portable Storage Enamelware/ Tin SKU Opportunities

- Enamel Breakfast Box
- Enamel Breakfast Set
- Compartmentalised screw apart thermos towerSmall canisters for transporting cereals and toppings

Disposable Recyclable Heavy weight Waxed Paper Micro Shaved Pine Wood Form