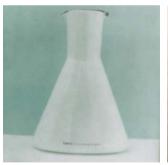

#### Permanent Storage Glassware

- Pressed retro detailing moulded into form used as hand grip indentation for easy grip and easy pour
- Airtight pliable, rubberised silicon lids to stretch over openings to replace traditional tin screw top lids
- Pressed glass detail with weight and capacity measurements
- Lids have a moulded metal clip to attach labelling cards for naming and dating [see sample]
- Breakfast glasses with rubber lids to allow for surplus drink storage.

  Can also be used independently as storage jars for tinned or preserved fruits and jellies.
- Purchase **Kellogg's** product already in storage jars. An old sensibility adding value with product.

#### Permanent Storage Glassware SKU Opportunities

- Cannisters 3 sizes for cereal or other appropriate ingredients
- Glass Storage Containers with plastic lids
- Individual small sized jars with lids for jellys, condiments and fruit
  Breakfast glass with lid for juices, smoothies and preserves
- Milk bottle
- Glass Pitcher with lid for refridgerated storage