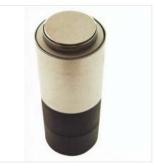

#### Permanent Storage Enamelware/ Tin

- Vintage Thermos Inspiration
- A modern reinterpretation and update of traditional enamel cannisters
- Rubber seals to make container airtight
- Enamel cylinder with individual interchangeable compartments that screw together for multi-storing

#### Permanent Storage Enamelware/ Tin ŠKU Opportunities

- Cannisters varied sizes varying in height and width
  Tins 3 sizes with hinged topped lids for storing tea and similar
  Bread bin with hinged topped lid for airtight storage
  Storage Tower with individual compartments that screw together