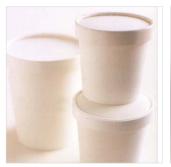

Paper - Cylindrical in Form Wood - Soft rounded Square Form Portable Storage
Disposable Recyclable Wood + Paper

- Disposable, eco friendly, recyclable materials
- Lid lock and air tight seals for freshness and portability
- Flat diecut boxes easy fold and quick assemble for convenient OnTheGo use
- Heavy weight waxed paper for transport hot and cold liquids and solids

Portable Storage Wood + Paper SKU Opportunities

- Breakfast Bowl with lid
- Breakfast Cup with lidBreakfast Box

- Breakfast BagWooden Breakfast box with lid
- Wooden spoon