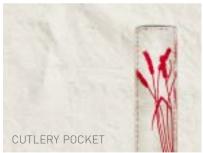

# **Graphic Direction 01B**Key details and SKU Application

Table cloth
Placemat
Napkin
Coaster
Cutlery storage wrap

Printed cutlery pocket

Printed stitched tape

This graphic direction celebrates the richness of the **Kellogg's** Archive by showcasing retro script as a bold dynamic graphic. These graphics can be either oversized and cropped or small and centred on product. A retro mood inspired by archive script.