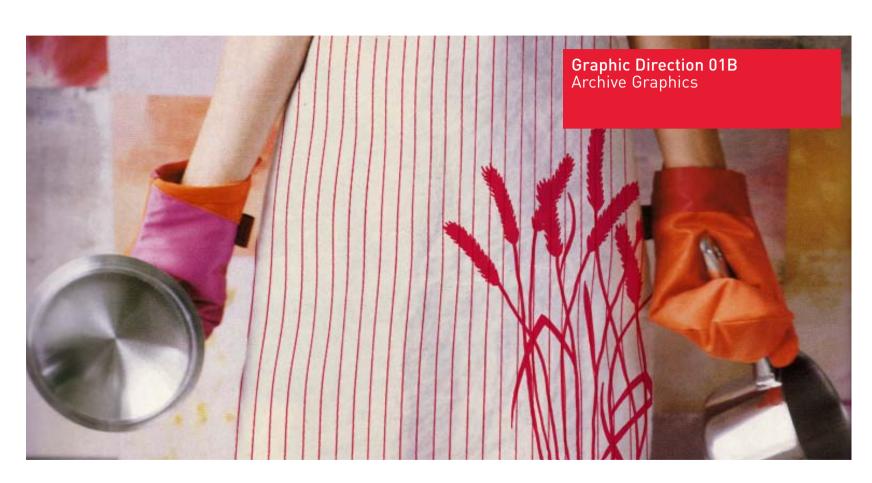

# **Graphic Direction 01A**Key details and SKU Application

Table cloth
Placemat
Napkin
Coaster
Cutlery storage wrap

Printed rooster tape

This graphic direction combines an iconic **Kellogg's** wheat icon, a bold retro stripe and Health phrases from the **Kellogg's** Archive.

A Feel Good mood inspired by farmer simplicity. Wake Up well with **Kellogg's**.

**Graphic Direction 01B**Graphic Elements