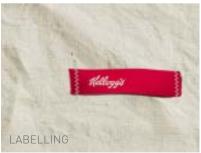

## Details

An eclectic combination of patterns and plains, archive graphics and retro type, vintage stripes and print borders.

Three different label options to be used on textile products.

## Labels

BREAKFASTWARE BANNER LABEL

KELLOGGS RED LABEL SIDE TAB

Color

WHITE CO MO YO KO PALE CREAM
MATERIAL C2 M3 Y8 K0

BRIGHT RED PANTONE 199C CO M100 Y62 KO