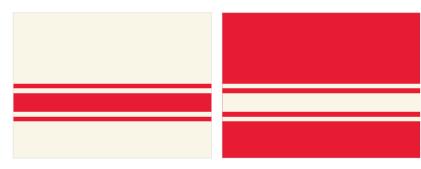

## Labels

BREAKFASTWARE BANNER LABEL

KELLOGGS RED LABEL SIDE TAB

Color

WHITE CO MO YO KO PALE CREAM
MATERIAL C2 M3 Y8 K0

BRIGHT RED PANTONE 199C CO M100 Y62 KO

## Labels

BREAKFAST**WARE™** BANNER LABEL

KELLOGG'S RED LABEL SIDE TAB