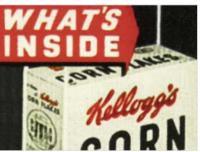

#### WHATS INSIDE 002.eps

Genuine Kellogg's Archive image must be shown true to original and must never be recolored or distorted.

Image may be used oversized and cropped where appropriate.

#### WHATS INSIDE 002.tif

Genuine Kellogg's Archive image must be shown true to original and must never be recolored or distorted.

Image may be used oversized and cropped where appropriate.

#### WHATS INSIDE 003.eps

This contrast archive element to be used oversized and cropped to create a bold, abstract graphic.

Background color represents material color on which the artwork will be placed.

#### WHATS INSIDE 003 REVERSE.eps

This contrast archive element to be used oversized and cropped to create a bold, abstract graphic.

Background color represents material color on which the artwork will be placed.

#### WHATS INSIDE 004.eps

This contrast archive montage to be applied as an allover graphic.

Background color represents material color on which the artwork will be placed.

#### WHATS INSIDE 004 REVERSE.eps

This contrast archive montage to be applied as an allover graphic.

Background color represents material color on which the artwork will be placed.