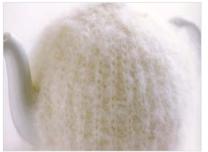

> Textile Brand Rules

The Design Direction for **Kellogg's** breakfastware<sup>™</sup> textiles is a harmonious fusion of retro and modern, evoking memories of yesteryear.

Authenticity, utility and pure functionality of a farmer mood.

Retro inspired classic shapes, embracing old fashioned country simplicity, evoking a sense of history and soul. Hand crafted detail, embroidered labelling, hand knitted cup warmers and cosies create a Feel Good sensory experience.

Innovation and modern functionality, to reinterpret retro classics and bring it to modern form by eliminating or enhancing particular design details or by reinterpreting materials, details and finishes to make them practical for today's consumers.

Health informs product groupings and wellbeing affirmations.



## Mood













Modern farmer mood Purity Authenticity Simplicity

A Good Morning



## Materials





WOOL KNIT

## Details













An eclectic combination of patterns and plains, archive graphics and retro type, vintage stripes and print borders.



Three different label options to be used on textile products.

## Labels







BREAKFASTWARE BANNER LABEL



KELLOGGS RED LABEL SIDE TAB



Color

WHITE CO MO YO KO PALE CREAM
MATERIAL C2 M3 Y8 K0

BRIGHT RED PANTONE 199C CO M100 Y62 KO



## **Graphic Application**

The Graphic Direction for **Kellogg's** breakfast**ware**<sup>™</sup> textiles is a harmonious fusion of retro and modern inspired by the Feel Good simplicity of a farmer mood.

### 01

Graphics speak for themselves with a sensitivity to placement, to create a sense of negative space t