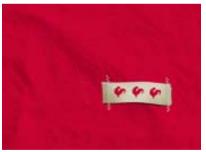

## Details

An eclectic combination of patterns and plains, archive graphics and retro type, vintage stripes and print borders.

Three different label options to be used on textile products.

## Labels

BREAKFASTWARE BANNER LABEL

KELLOGGS RED LABEL SIDE TAB

Color

WHITE CO MO YO KO PALE CREAM
MATERIAL C2 M3 Y8 K0

BRIGHT RED PANTONE 199C CO M100 Y62 KO

### Details

An eclectic combination of patterns and plains, archive graphics and retro type, vintage stripes and print borders.

Retro details and finishes for a Feel Good start to the morning.

Three different label options to be used on textile products.

## Labels

BREAKFAST**WARE™** BANNER LABEL

KELLOGG'S RED LABEL SIDE TAB