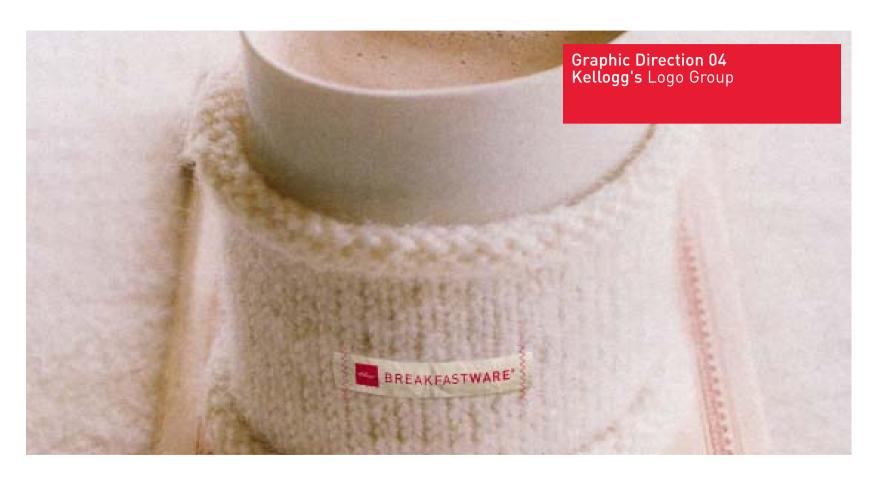

## Placemat Coaster Heat Mat

Straight stitch applique

Zig-zag stitch applique

This direction fuses the simplicity of the **Kellogg's** logo and a retro stripe to create a restrained graphic story. These elements combined with the BREAKFASTWARE™ logo give a simple feel to tableware textiles.

**Graphic Direction 04**Graphic Elements

breakfastware™

Single graphic element must be shown in its entirety.

To be used as a small isolated graphic with negative space.

Must retain the angle wherever possible, and never be cropped or distorted.

Background color represents material color on which the artwork will be placed.

Graphic Direction 04 Kellogg's Logos

#### BREAKFASTWARE 001.eps

Kelloggs BREAKFASTWARE™ logo must be shown in its entiriety. To be used as a small isolated graphic with negative space. Must never be cropped or distorted.

Background color represents material color on which the artwork will be placed.

## Labels

BREAKFAST**WARE™** BANNER LABEL

KELLOGG'S RED LABEL SIDE TAB