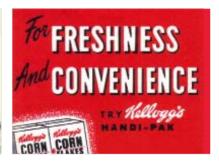

#### FOR FRESHNESS 001.tif

Genuine Kellogg's Archive image must be shown true to original and must never be recolored or distorted.

Background color must always be **Kellogg's** red and represents material color on which the artwork will be placed.

#### FOR FRESHNESS 003.eps

This contrast graphic element to be used oversized and cropped to create a bold, abstract graphic.

Background color represents material color on which the artwork will be placed.

#### FOR FRESHNESS 003 REVERSE.eps

This contrast graphic element to be used oversized and cropped to create a bold, abstract graphic.

Background color represents material color or which the artwork will be placed.

#### FOR FRESHNESS 004.eps

This contrast archive montage to be applied as an allover graphic.

Background color represents material color or which the artwork will be placed.

#### FOR FRESHNESS 004 REVERSE.eps

This contrast archive montage to be applied as an allover graphic.

Background color represents material color on which the artwork will be placed.

This graphic direction is derived from the **Kellogg's** Archive and combines retro scripts, a signature wheat graphic and an iconic **Kellogg's** morning rooster.