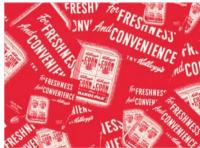

#### WHATS INSIDE 004.eps

This contrast archive montage to be applied as an allover graphic.

Background color represents material color on which the artwork will be placed.

#### WHATS INSIDE 004 REVERSE.eps

This contrast archive montage to be applied as an allover graphic.

Background color represents material color on which the artwork will be placed.