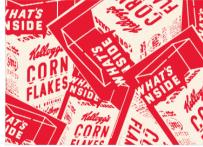

#### WHATS INSIDE 002.eps

Genuine Kellogg's Archive image must be shown true to original and must never be recolored or distorted.

Image may be used oversized and cropped where appropriate.

#### WHATS INSIDE 002.tif

Genuine Kellogg's Archive image must be shown true to original and must never be recolored or distorted.

Image may be used oversized and cropped where appropriate.

#### WHATS INSIDE 003.eps

This contrast archive element to be used oversized and cropped to create a bold, abstract graphic.

Background color represents material color on which the artwork will be placed.

#### WHATS INSIDE 003 REVERSE.eps

This contrast archive element to be used oversized and cropped to create a bold, abstract graphic.

Background color represents material color on which the artwork will be placed.

#### WHATS INSIDE 004.eps

This contrast archive montage to be applied as an allover graphic.

Background color represents material color on which the artwork will be placed.

#### WHATS INSIDE 004 REVERSE.eps

This contrast archive montage to be applied as an allover graphic.

Background color represents material color on which the artwork will be placed.