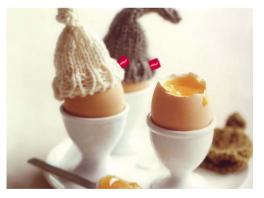

Authenticity, utility and pure functionality of a farmer mood.

Retro inspired classic shapes, embracing old fashioned country simplicity, evoking a sense of history and soul. Hand crafted detail, embroidered labelling, hand knitted cup warmers and cosies create a Feel Good sensory experience.

# **Graphic Direction 04**Key details and SKU Application

Beaker warmer Teapot warmer Egg hat Cutlery storage wrap