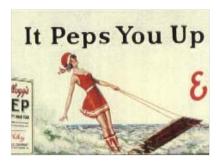

#### IT PEPS YOU UP 001.eps

Genuine Kellogg's Archive image must be shown true to original and must never be recolored or distorted.

Background color must always be cream and represents material color on which the artwork will be placed.

#### IT PEPS YOU UP 001.tif

Genuine Kellogg's Archive image must be shown true to original and must never be recolored or distorted.

Background color must always be cream and represents material color on which the artwork will be placed.

#### IT PEPS YOU UP 002.tif

Genuine Kellogg's Archive image as repeat montage must never be recolored or distorted and always to be applied as an allover graphic.

Background color must always be cream and represents material color on which the artwork will be placed.

#### IT PEPS YOU UP 003.tif

A simplified version of the genuine **Kellogg's** Archive image must never be recolored or distorted

Background color must always be cream and represents material color on which the artwork will be placed.

#### IT PEPS YOU UP 004.tif

Graphic element derived from original Kellogg's Archive image to be used as a border repeat or isolated graphic detail.

#### IT PEPS YOU UP 005.tif

Graphic element derived from original Kellogg's Archive image to be used as a border repeat or isolated graphic detail.