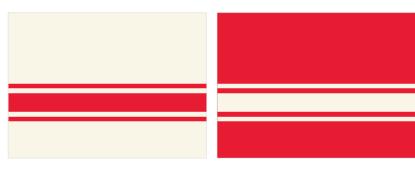

## Labels

BREAKFASTWARE BANNER LABEL

KELLOGGS RED LABEL SIDE TAB

Color

WHITE CO MO YO KO PALE CREAM
MATERIAL C2 M3 Y8 K0

BRIGHT RED PANTONE 199C CO M100 Y62 KO

## Labels

BREAKFAST**WARE™** BANNER LABEL

KELLOGG'S RED LABEL SIDE TAB