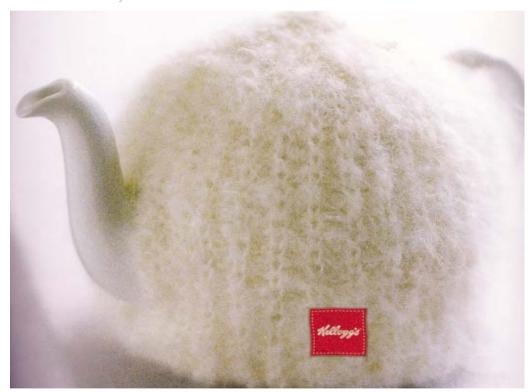

# **Graphic Direction 04**Key details and SKU Application

Beaker warmer Teapot warmer Egg hat Cutlery storage wrap

# Embroidery

breakfastware<sup>™</sup>

breakfast**ware**™

KELLOGG'S LOGO EMBROIDERY

KELLOGG'S LOGO EMBROIDERY REVERSED

BREAKFASTWARE™ LOGO EMBROIDERY

BREAKFASTWARE™ LOGO EMBROIDERY REVERSED

Color