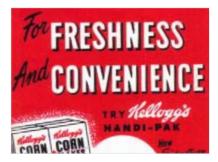

#### FOR FRESHNESS 001.tif

Genuine Kellogg's Archive image must be shown true to original and must never be recolored or distorted.

Background color must always be **Kellogg's** red and represents material color on which the artwork will be placed.

#### FOR FRESHNESS 003.eps

This contrast graphic element to be used oversized and cropped to create a bold, abstract graphic.

Background color represents material color on which the artwork will be placed.

#### FOR FRESHNESS 003 REVERSE.eps

This contrast graphic element to be used oversized and cropped to create a bold, abstract graphic.

Background color represents material color or which the artwork will be placed.

#### FOR FRESHNESS 004.eps

This contrast archive montage to be applied as an allover graphic.

Background color represents material color or which the artwork will be placed.

#### FOR FRESHNESS 004 REVERSE.eps

This contrast archive montage to be applied as an allover graphic.

Background color represents material color on which the artwork will be placed.

This graphic direction is derived from the **Kellogg's** Archive and combines retro scripts, a signature wheat graphic and an iconic **Kellogg's** morning rooster.