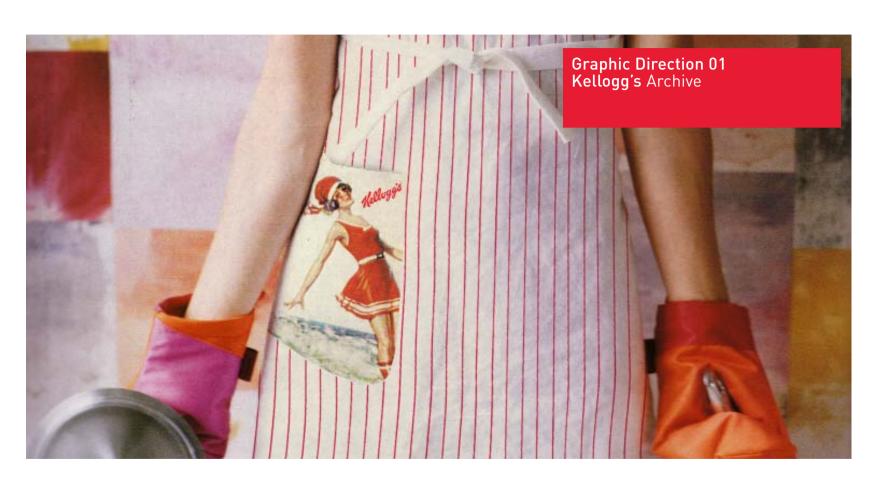

### 05

Graphics are used with scale only where appropriate.

This graphic direction combines an iconic **Kellogg's** morning rooster, a bold retro triple and single stripe, a rooster stripe and Good Morning phrases from the **Kellogg's** Archive.

A Feel Good mood inspired by farmer simplicity. Wake Up well with **Kellogg's**.

**Graphic Direction 01A**Graphic Elements

**GOOD MORNING** 