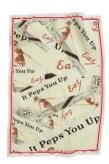

#### IT PEPS YOU UP 001.eps

Genuine Kellogg's Archive image must be shown true to original and must never be recolored or distorted.

Background color must always be cream and represents material color on which the artwork will be placed.

#### IT PEPS YOU UP 001.tif

Genuine Kellogg's Archive image must be shown true to original and must never be recolored or distorted.

Background color must always be cream and represents material color on which the artwork will be placed.

#### IT PEPS YOU UP 002.tif

Genuine Kellogg's Archive image as repeat montage must never be recolored or distorted and always to be applied as an allover graphic.

Background color must always be cream and represents material color on which the artwork will be placed.

#### IT PEPS YOU UP 003.tif

A simplified version of the genuine **Kellogg's** Archive image must never be recolored or distorted

Background color must always be cream and represents material color on which the artwork will be placed.