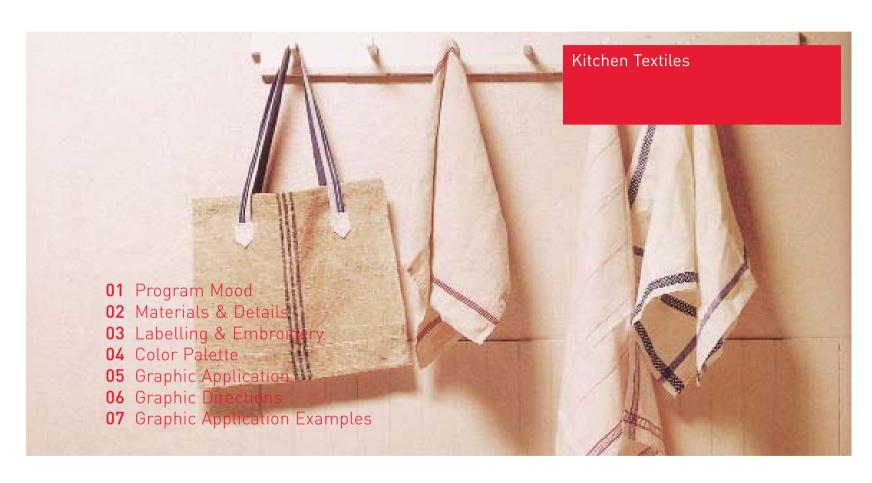

### Materials

Made for everyday use, the materials are basic and practical.
Fresh laundered cottons and crisp linens remind us of a time gone by.
Heavy duty drill and easy wipe canvas have the ability to perform.

### Details

An eclectic combination of patterns and plains, archive graphics and retro type, vintage stripes and print borders.

Retro details and finishes for a Feel Good start to the morning.

Three different label options to be used on textile products.

## Labels

BREAKFAST**WARE™** BANNER LABEL

KELLOGG'S RED LABEL SIDE TAB