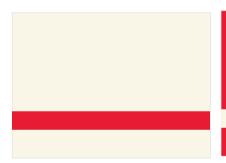

# **Graphic Direction 04**Retro Stripe

RETRO STRIPE 001.eps

Single red stripe.

Background color represents material color on which the artwork will be placed.

RETRO STRIPE 001 REVERSE.eps

Single cream stripe.

Background color represents material color on which the artwork will be placed.

RETRO STRIPE 002.eps

Triple red stripe.

Background color represents material color on which the artwork will be placed.

RETRO STRIPE 002 REVERSE.eps

Triple cream stripe.

Background color represents material color on which the artwork will be placed.