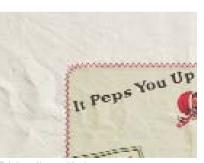

#### IT PEPS YOU UP 001.eps

Genuine Kellogg's Archive image must be shown true to original and must never be recolored or distorted.

Background color must always be cream and represents material color on which the artwork will be placed.

#### IT PEPS YOU UP 001.tif

Genuine Kellogg's Archive image must be shown true to original and must never be recolored or distorted.

Background color must always be cream and represents material color on which the artwork will be placed.