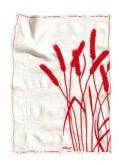

# **Graphic Direction 01B** Wheat Icons

### WHEAT 001.tif

A vertical version of the wheat icon.

Background color represents material color on which the artwork will be placed.

### WHEAT 001 REVERSE.tif

A vertical version of the wheat icon for reversed out applications.

Background color represents material color on which the artwork will be placed.