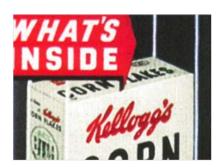

#### WHATS INSIDE 002.eps

Genuine Kellogg's Archive image must be shown true to original and must never be recolored or distorted.

Image may be used oversized and cropped where appropriate.

#### WHATS INSIDE 002.tif

Genuine Kellogg's Archive image must be shown true to original and must never be recolored or distorted.

Image may be used oversized and cropped where appropriate.

#### WHATS INSIDE 003.eps

This contrast archive element to be used oversized and cropped to create a bold, abstract graphic.

Background color represents material color on which the artwork will be placed.

#### WHATS INSIDE 003 REVERSE.eps

This contrast archive element to be used oversized and cropped to create a bold, abstract graphic.

Background color represents material color on which the artwork will be placed.

#### WHATS INSIDE 004.eps

This contrast archive montage to be applied as an allover graphic.

Background color represents material color on which the artwork will be placed.

#### WHATS INSIDE 004 REVERSE.eps

This contrast archive montage to be applied as an allover graphic.

Background color represents material color on which the artwork will be placed.