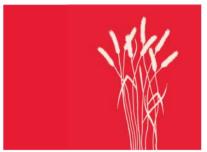

# **Graphic Direction 01B** Wheat Icons

### WHEAT 001.tif

A vertical version of the wheat icon.

Background color represents material color on which the artwork will be placed.

### WHEAT 001 REVERSE.tif

A vertical version of the wheat icon for reversed out applications.

Background color represents material color on which the artwork will be placed.