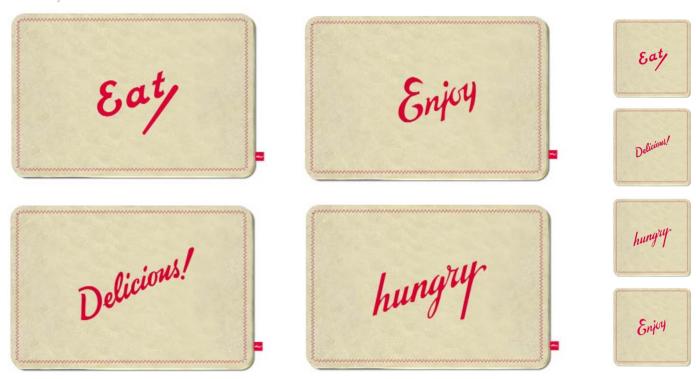

#### DELICIOUS 001.eps

This element to be used oversized and cropped to create a bold, abstract graphic. Application reference page 29.

Background color represents material color on which the artwork will be placed.

### EAT 001.eps

This element to be used oversized and cropped to create a bold, abstract graphic.

Application reference page 29.

Background color represents material color of which the artwork will be placed.

### HUNGRY 001.eps

This element to be used oversized and cropped to create a bold, abstract graphic. Application reference page 29.

Background color represents material color on which the artwork will be placed.

#### ENJOY 001.eps

This element to be used oversized and cropped to create a bold, abstract graphic.

Application reference page 29.

Background color represents material color of which the artwork will be placed.