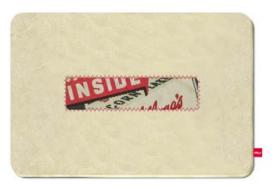

#### WHATS INSIDE 002.eps

Genuine Kellogg's Archive image must be shown true to original and must never be recolored or distorted.

Image may be used oversized and cropped where appropriate.

#### WHATS INSIDE 002.tif

Genuine Kellogg's Archive image must be shown true to original and must never be recolored or distorted.

Image may be used oversized and cropped where appropriate.

#### WHATS INSIDE 003.eps

This contrast archive element to be used oversized and cropped to create a bold, abstract graphic.

Background color represents material color on which the artwork will be placed.

#### WHATS INSIDE 003 REVERSE.eps

This contrast archive element to be used oversized and cropped to create a bold, abstract graphic.

Background color represents material color on which the artwork will be placed.

#### WHATS INSIDE 004.eps

This contrast archive montage to be applied as an allover graphic.

Background color represents material color on which the artwork will be placed.

#### WHATS INSIDE 004 REVERSE.eps

This contrast archive montage to be applied as an allover graphic.

Background color represents material color on which the artwork will be placed.