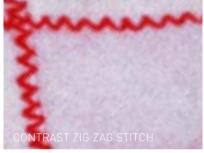

# **Graphic Direction 03**Key details and SKU Application

Table cloth
Placemat
Napkin
Coaster
Cutlery storage wrap

Printed stitched tape

Print applique with zig-zag

## Placemat Coaster Heat Mat

Straight stitch applique

Zig-zag stitch applique

This direction fuses the simplicity of the **Kellogg's** logo and a retro stripe to create a restrained graphic story. These elements combined with the BREAKFASTWARE™ logo give a simple feel to tableware textiles.