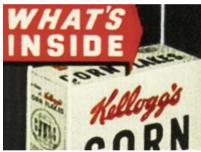

#### WHATS INSIDE 002.eps

Genuine Kellogg's Archive image must be shown true to original and must never be recolored or distorted.

Image may be used oversized and cropped where appropriate.

#### WHATS INSIDE 002.tif

Genuine Kellogg's Archive image must be shown true to original and must never be recolored or distorted.

Image may be used oversized and cropped where appropriate.

#### WHATS INSIDE 003.eps

This contrast archive element to be used oversized and cropped to create a bold, abstract graphic.

Background color represents material color on which the artwork will be placed.

#### WHATS INSIDE 003 REVERSE.eps

This contrast archive element to be used oversized and cropped to create a bold, abstract graphic.

Background color represents material color on which the artwork will be placed.

#### WHATS INSIDE 004.eps

This contrast archive montage to be applied as an allover graphic.

Background color represents material color on which the artwork will be placed.

#### WHATS INSIDE 004 REVERSE.eps

This contrast archive montage to be applied as an allover graphic.

Background color represents material color on which the artwork will be placed.