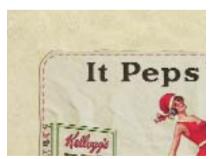

#### IT PEPS YOU UP 001.eps

Genuine Kellogg's Archive image must be shown true to original and must never be recolored or distorted.

Background color must always be cream and represents material color on which the artwork will be placed.

#### IT PEPS YOU UP 001.tif

Genuine Kellogg's Archive image must be shown true to original and must never be recolored or distorted.

Background color must always be cream and represents material color on which the artwork will be placed.