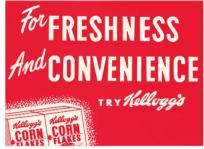

#### FOR FRESHNESS 001.tif

Genuine Kellogg's Archive image must be shown true to original and must never be recolored or distorted.

Background color must always be **Kellogg's** red and represents material color on which the artwork will be placed.

#### FOR FRESHNESS 003.eps

This contrast graphic element to be used oversized and cropped to create a bold, abstract graphic.

Background color represents material color on which the artwork will be placed.