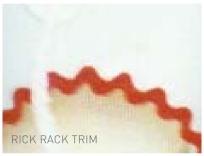

# **Graphic Direction 03**Key details and SKU Application

Table cloth
Placemat
Napkin
Coaster
Cutlery storage wrap

Printed stitched tape

Print applique with zig-zag

## Placemat Coaster Heat Mat

Straight stitch applique

Zig-zag stitch applique

This direction fuses the simplicity of the **Kellogg's** logo and a retro stripe to create a restrained graphic story. These elements combined with the BREAKFASTWARE™ logo give a simple feel to tableware textiles.