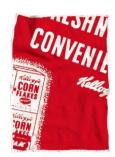

#### WHATS INSIDE 002.tif

Genuine Kellogg's Archive image must be shown true to original and must never be recolored or distorted.

Image may be used oversized and cropped where appropriate.

#### FOR FRESHNESS 001.tif

Genuine Kellogg's Archive image must be shown true to original and must never be recolored or distorted.

Background color must always be **Kellogg's** red and represents material color on which the artwork will be placed.