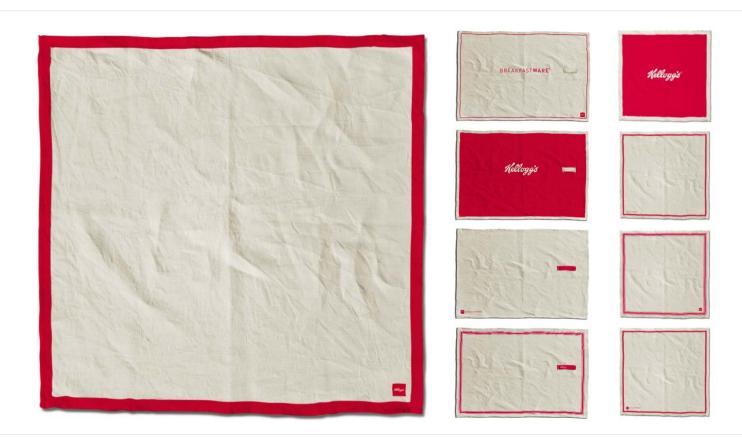

### Materials

Made for everyday use, the materials are basic and practical.
Fresh laundered cottons and crisp linens remind us of a time gone by.
Heavy duty drill and easy wipe canvas have the ability to perform.

### Details

An eclectic combination of patterns and plains, archive graphics and retro type, vintage stripes and print borders.

Retro details and finishes for a Feel Good start to the morning.

Three different label options to be used on textile products.

## Labels

BREAKFAST**WARE™** BANNER LABEL

KELLOGG'S RED LABEL SIDE TAB