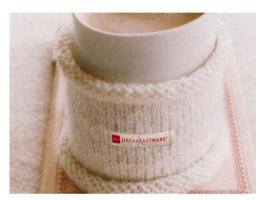

Authenticity, utility and pure functionality of a farmer mood.

Retro inspired classic shapes, embracing old fashioned country simplicity, evoking a sense of history and soul. Hand crafted detail, embroidered labelling, hand knitted cup warmers and cosies create a Feel Good sensory experience.

## Details

An eclectic combination of patterns and plains, archive graphics and retro type, vintage stripes and print borders.

Three different label options to be used on textile products.

## Labels

BREAKFASTWARE BANNER LABEL

KELLOGGS RED LABEL SIDE TAB

Color

WHITE CO MO YO KO PALE CREAM
MATERIAL C2 M3 Y8 K0

BRIGHT RED PANTONE 199C CO M100 Y62 KO

### Details

An eclectic combination of patterns and plains, archive graphics and retro type, vintage stripes and print borders.

Retro details and finishes for a Feel Good start to the morning.

Three different label options to be used on textile products.

## Labels

BREAKFAST**WARE™** BANNER LABEL

KELLOGG'S RED LABEL SIDE TAB