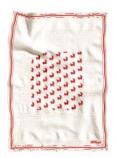

### ROOSTER PRINT 001.tif

An allover repeat rooster print.

Background color represents material color on which the artwork will be placed.

SCALE 1:3

### ROOSTER PRINT 001 REVERSE.tif

An allover repeat rooster print for reversed out applications.

Background color represents material color on which the artwork will be placed.

SCALE 1:

### ROOSTER PRINT 002.tif

An allover repeat rooster print.

Background color represents material color or which the artwork will be placed.

SCALE I:I

### ROOSTER PRINT 002 REVERSE.tif

An allover repeat rooster print for reversed out applications.

Background color represents material color on which the artwork will be placed.

CALE 1:1