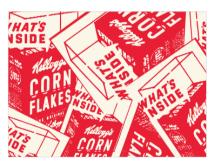

#### WHATS INSIDE 002.eps

Genuine Kellogg's Archive image must be shown true to original and must never be recolored or distorted.

Image may be used oversized and cropped where appropriate.

#### WHATS INSIDE 002.tif

Genuine Kellogg's Archive image must be shown true to original and must never be recolored or distorted.

Image may be used oversized and cropped where appropriate.

#### WHATS INSIDE 003.eps

This contrast archive element to be used oversized and cropped to create a bold, abstract graphic.

Background color represents material color on which the artwork will be placed.

#### WHATS INSIDE 003 REVERSE.eps

This contrast archive element to be used oversized and cropped to create a bold, abstract graphic.

Background color represents material color on which the artwork will be placed.

#### WHATS INSIDE 004.eps

This contrast archive montage to be applied as an allover graphic.

Background color represents material color on which the artwork will be placed.

#### WHATS INSIDE 004 REVERSE.eps

This contrast archive montage to be applied as an allover graphic.

Background color represents material color on which the artwork will be placed.