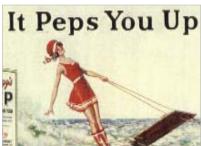

#### IT PEPS YOU UP 001.eps

Genuine Kellogg's Archive image must be shown true to original and must never be recolored or distorted.

Background color must always be cream and represents material color on which the artwork will be placed.

#### IT PEPS YOU UP 001.tif

Genuine Kellogg's Archive image must be shown true to original and must never be recolored or distorted.

Background color must always be cream and represents material color on which the artwork will be placed.