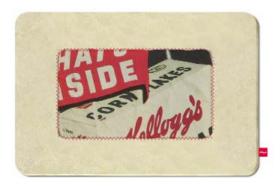

#### IT PEPS YOU UP 001.eps

Genuine Kellogg's Archive image must be shown true to original and must never be recolored or distorted.

Background color must always be cream and represents material color on which the artwork will be placed.

#### IT PEPS YOU UP 001.tif

Genuine Kellogg's Archive image must be shown true to original and must never be recolored or distorted.

Background color must always be cream and represents material color on which the artwork will be placed.