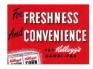

#### FOR FRESHNESS 001.tif

Genuine Kellogg's Archive image must be shown true to original and must never be recolored or distorted.

Background color must always be **Kellogg's** red and represents material color on which the artwork will be placed.

#### FOR FRESHNESS 003.eps

This contrast graphic element to be used oversized and cropped to create a bold, abstract graphic.

Background color represents material color on which the artwork will be placed.

#### FOR FRESHNESS 003 REVERSE.eps

This contrast graphic element to be used oversized and cropped to create a bold, abstract graphic.

Background color represents material color or which the artwork will be placed.