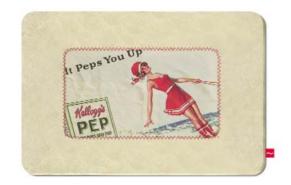

#### IT PEPS YOU UP 001.eps

Genuine Kellogg's Archive image must be shown true to original and must never be recolored or distorted.

Background color must always be cream and represents material color on which the artwork will be placed.

#### IT PEPS YOU UP 001.tif

Genuine Kellogg's Archive image must be shown true to original and must never be recolored or distorted.

Background color must always be cream and represents material color on which the artwork will be placed.