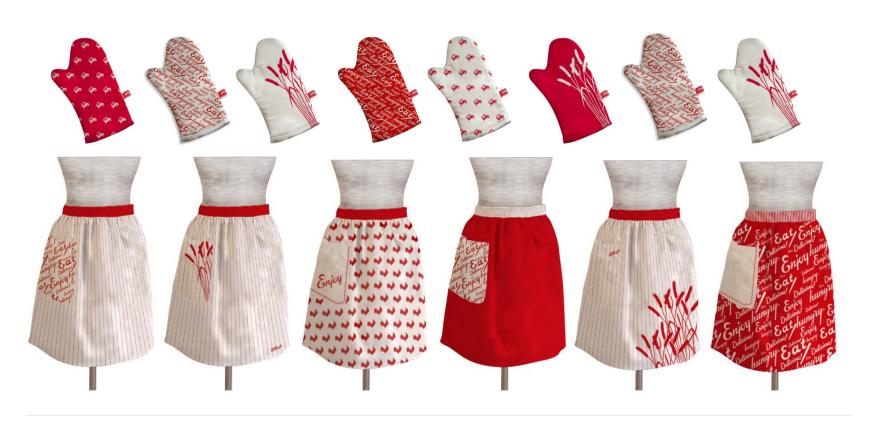

## **Graphic Direction 01B**Key details and SKU Application

Skirt Apron Dress Apron Oven Mit Tea Towel Pot Holder Shopping Tote Bag Dispenser

# **Graphic Direction 01B + 02**Graphic Application