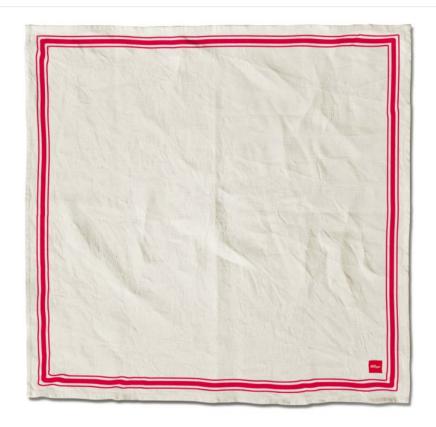

### RETRO STRIPE 002.eps

Triple red stripe.

Background color represents material color on which the artwork will be placed.

### RETRO STRIPE 002 REVERSE.eps

Triple cream stripe.