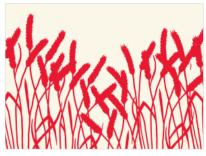

# **Graphic Direction 01B** Wheat Icons

### WHEAT 001.tif

A vertical version of the wheat icon.

Background color represents material color on which the artwork will be placed.

### WHEAT 001 REVERSE.tif

A vertical version of the wheat icon for reversed out applications.

Background color represents material color on which the artwork will be placed.

### WHEAT REPEAT 002.tif

A repeat of the wheat icon to be used for allover treatment applications.

Background color represents material color on which the artwork will be placed.

### WHEAT REPEAT 002 REVERSE.tif

A repeat of the wheat icon to be used for allover treatment applications.