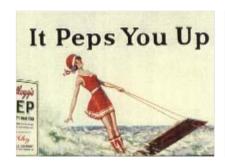

#### IT PEPS YOU UP 001.eps

Genuine Kellogg's Archive image must be shown true to original and must never be recolored or distorted.

Background color must always be cream and represents material color on which the artwork will be placed.

#### IT PEPS YOU UP 001.tif

Genuine Kellogg's Archive image must be shown true to original and must never be recolored or distorted.

Background color must always be cream and represents material color on which the artwork will be placed.

#### IT PEPS YOU UP 002.tif

Genuine Kellogg's Archive image as repeat montage must never be recolored or distorted and always to be applied as an allover graphic.

Background color must always be cream and represents material color on which the artwork will be placed.