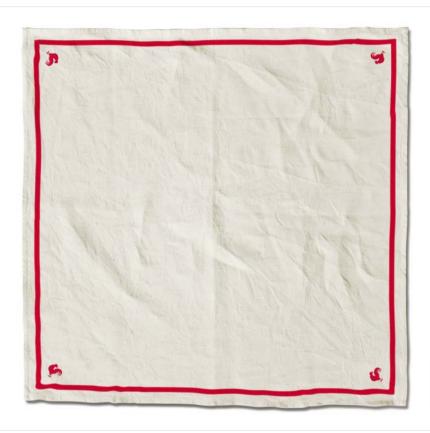

### ROOSTER 001.tif

A detailed illustrative version of the rooster icon.

Background color represents material color on

which the artwork will be placed.

### ROOSTER 001 REVERSE.tif

A detailed illustrative version of the rooster icon for reversed out applications.

Background color represents material color on which the artwork will be placed.