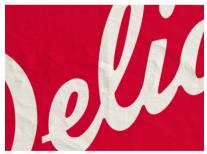

#### DELICIOUS 001.eps

This element to be used oversized and cropped to create a bold, abstract graphic. Application reference page 29.

Background color represents material color on which the artwork will be placed.

### DELICIOUS 001 REVERSE.eps

This element to be used oversized and cropped to create a bold, abstract graphic. Application reference page 29.

Background color represents material color on which the artwork will be placed.