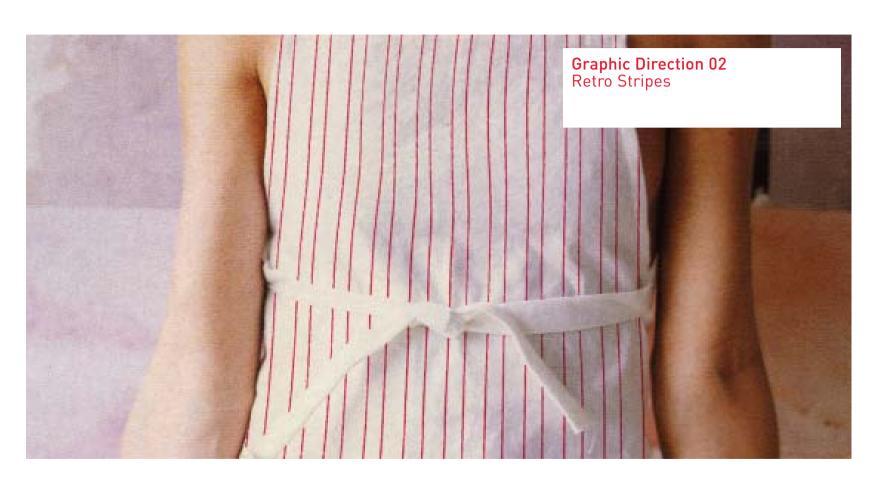

## **Graphic Direction 02** Retro Stripe

RETRO STRIPE 001.eps

Single red stripe.

Background color represents material color on which the artwork will be placed.

RETRO STRIPE 001 REVERSE.eps

Single cream stripe.

# **Graphic Direction 04**Retro Stripe

RETRO STRIPE 001.eps

Single red stripe.

Background color represents material color on which the artwork will be placed.

RETRO STRIPE 001 REVERSE.eps

Single cream stripe.