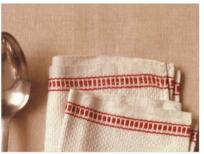

### Details

An eclectic combination of patterns and plains, archive graphics and retro type, vintage stripes and print borders.

Retro details and finishes for a Feel Good start to the morning.

Three different label options to be used on textile products.

## Labels

BREAKFAST**WARE™** BANNER LABEL

KELLOGG'S RED LABEL SIDE TAB