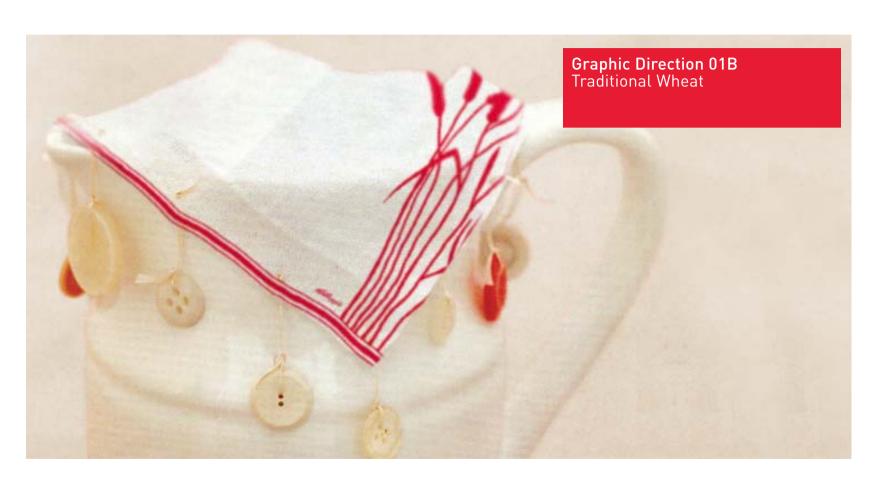

# **Graphic Direction 01A**Key details and SKU Application

Table cloth
Placemat
Napkin
Coaster
Cutlery storage wrap

Printed rooster tape

This graphic direction combines an iconic **Kellogg's** wheat icon, a bold retro stripe and Health phrases from the **Kellogg's** Archive.

A Feel Good mood inspired by farmer simplicity. Wake Up well with **Kellogg's**.

**Graphic Direction 01B**Graphic Elements

# **Graphic Direction 01B** Wheat Icons