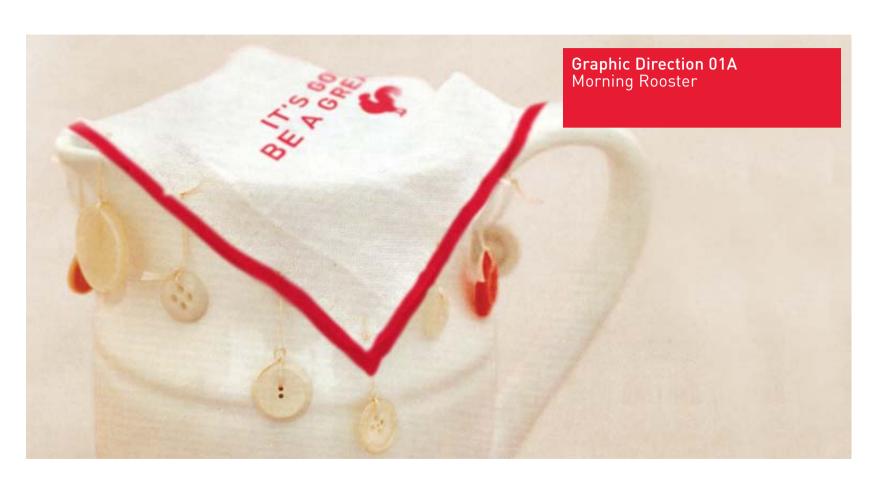

### 05

Graphics are used with scale only where appropriate.

This graphic direction combines an iconic **Kellogg's** morning rooster, a bold retro triple and single stripe, a rooster stripe and Good Morning phrases from the **Kellogg's** Archive.

A Feel Good mood inspired by farmer simplicity. Wake Up well with **Kellogg's**.

**Graphic Direction 01A**Graphic Elements

**GOOD MORNING** 

### IT'S GONNA BE A GREAT DAY™