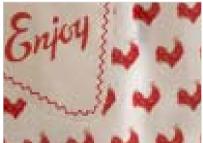

#### ENJOY 001.eps

This element to be used oversized and cropped to create a bold, abstract graphic.

Application reference page 29.

Background color represents material color of which the artwork will be placed.

### ENJOY 001 REVERSE.eps

This element to be used oversized and cropped to create a bold, abstract graphic. Application reference page 29.