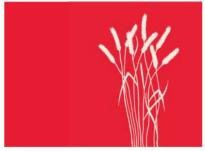

### WHEAT REPEAT 002.tif

A repeat of the wheat icon to be used for allover treatment applications.

Background color represents material color on which the artwork will be placed.

### WHEAT REPEAT 002 REVERSE.tif

A repeat of the wheat icon to be used for allover treatment applications.

#### WHEAT REPEAT 001.eps

A repeat of the wheat icon to be used for allover treatment applications.

Background color represents material color on which the artwork will be placed.

#### WHEAT REPEAT 001 REVERSE.eps

A repeat of the wheat icon to be used for allover treatment applications.