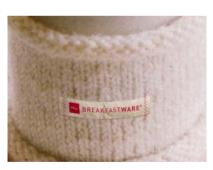

Authenticity, utility and pure functionality of a farmer mood.

Retro inspired classic shapes, embracing old fashioned country simplicity, evoking a sense of history and soul. Hand crafted detail, embroidered labelling, hand knitted cup warmers and cosies create a Feel Good sensory experience.

## Details

An eclectic combination of patterns and plains, archive graphics and retro type, vintage stripes and print borders.

Three different label options to be used on textile products.

## Labels

BREAKFASTWARE BANNER LABEL

KELLOGGS RED LABEL SIDE TAB

Color

WHITE CO MO YO KO PALE CREAM
MATERIAL C2 M3 Y8 K0

BRIGHT RED PANTONE 199C CO M100 Y62 KO

### Details

An eclectic combination of patterns and plains, archive graphics and retro type, vintage stripes and print borders.

Retro details and finishes for a Feel Good start to the morning.

Three different label options to be used on textile products.

## Labels

BREAKFAST**WARE™** BANNER LABEL

KELLOGG'S RED LABEL SIDE TAB