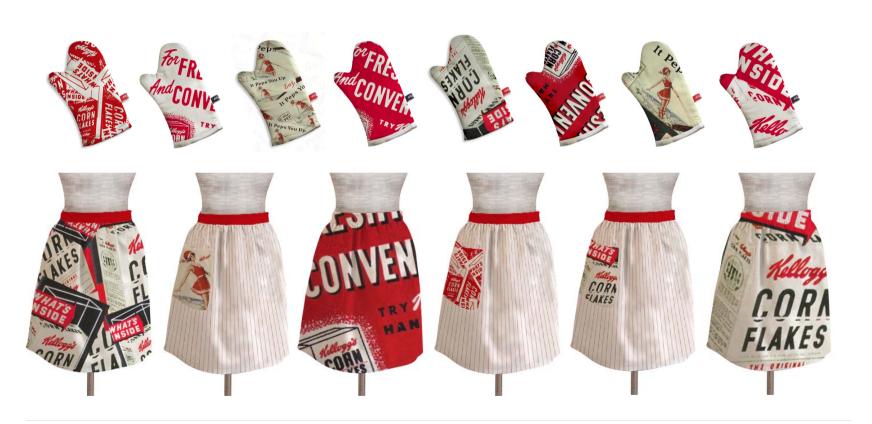

### **Graphic Direction 01A + 02**Graphic Application

## **Graphic Direction 01A + 02**Graphic Application