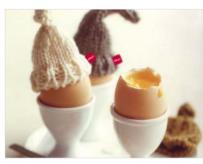

Authenticity, utility and pure functionality of a farmer mood.

Retro inspired classic shapes, embracing old fashioned country simplicity, evoking a sense of history and soul. Hand crafted detail, embroidered labelling, hand knitted cup warmers and cosies create a Feel Good sensory experience.

# **Graphic Direction 04**Key details and SKU Application

Beaker warmer Teapot warmer Egg hat Cutlery storage wrap