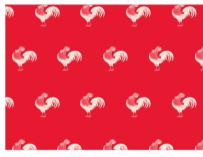

### ROOSTER PRINT 002.tif

An allover repeat rooster print.

Background color represents material color or which the artwork will be placed.

SCALE I:I

### ROOSTER PRINT 002 REVERSE.tif

An allover repeat rooster print for reversed out applications.

Background color represents material color on which the artwork will be placed.

CALE 1:1