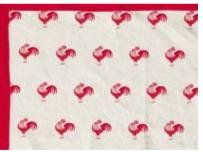

### ROOSTER PRINT 001.tif

An allover repeat rooster print.

Background color represents material color on which the artwork will be placed.

SCALE 1:3

### ROOSTER PRINT 001 REVERSE.tif

An allover repeat rooster print for reversed out applications.

Background color represents material color on which the artwork will be placed.

SCALE 1: