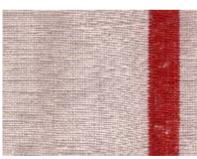

### RETRO STRIPE 002.eps

Triple red stripe.

Background color represents material color on which the artwork will be placed.

#### RETRO STRIPE 002.eps

Triple red stripe.

Background color represents material color on which the artwork will be placed.