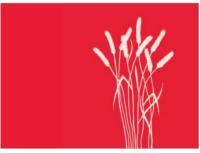

# **Graphic Direction 01B** Wheat Icons

### WHEAT 001.tif

A vertical version of the wheat icon.

Background color represents material color on which the artwork will be placed.

### WHEAT 001 REVERSE.tif

A vertical version of the wheat icon for reversed out applications.

Background color represents material color on which the artwork will be placed.

### WHEAT REPEAT 002.tif

A repeat of the wheat icon to be used for allover treatment applications.

Background color represents material color on which the artwork will be placed.

### WHEAT REPEAT 002 REVERSE.tif

A repeat of the wheat icon to be used for allover treatment applications.