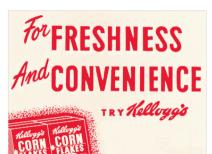

#### FOR FRESHNESS 001.tif

Genuine Kellogg's Archive image must be shown true to original and must never be recolored or distorted.

Background color must always be **Kellogg's** red and represents material color on which the artwork will be placed.

#### FOR FRESHNESS 003.eps

This contrast graphic element to be used oversized and cropped to create a bold, abstract graphic.

Background color represents material color on which the artwork will be placed.

#### FOR FRESHNESS 003 REVERSE.eps

This contrast graphic element to be used oversized and cropped to create a bold, abstract graphic.

Background color represents material color or which the artwork will be placed.