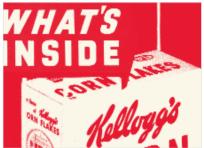

#### WHATS INSIDE 003.eps

This contrast archive element to be used oversized and cropped to create a bold, abstract graphic.

Background color represents material color on which the artwork will be placed.

#### WHATS INSIDE 003 REVERSE.eps

This contrast archive element to be used oversized and cropped to create a bold, abstract graphic.

Background color represents material color on which the artwork will be placed.