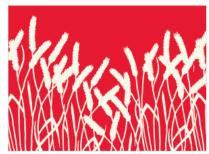

### **Graphic Direction 01B** Wheat Icons

#### WHEAT 001.eps

A vertical version of the wheat icon.

Background color represents material color on which the artwork will be placed.

#### WHEAT 001 REVERSE.eps

A vertical version of the wheat icon for reversed out applications.

Background color represents material color on which the artwork will be placed.

#### WHEAT REPEAT 001.eps

A repeat of the wheat icon to be used for allover treatment applications.

Background color represents material color on which the artwork will be placed.

#### WHEAT REPEAT 001 REVERSE.eps

A repeat of the wheat icon to be used for allover treatment applications.