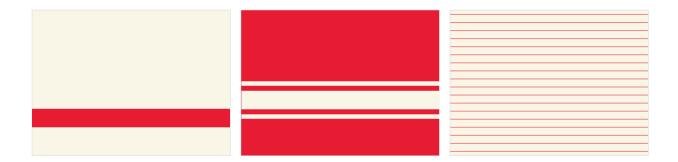

# **Graphic Direction 01A**Retro Stripes

### RETRO STRIPE 002.eps

Triple red stripe.

Background color represents material color on which the artwork will be placed.

### RETRO STRIPE 002 REVERSE.eps

Triple cream stripe.

## **Graphic Direction 02** Retro Stripe

RETRO STRIPE 001.eps

Single red stripe.

Background color represents material color on which the artwork will be placed.

RETRO STRIPE 001 REVERSE.eps

Single cream stripe.

# **Graphic Direction 04**Retro Stripe

RETRO STRIPE 001.eps

Single red stripe.

Background color represents material color on which the artwork will be placed.

RETRO STRIPE 001 REVERSE.eps

Single cream stripe.

Background color represents material color on which the artwork will be placed.

RETRO STRIPE 002.eps

Triple red stripe.

Background color represents material color on which the artwork will be placed.

RETRO STRIPE 002 REVERSE.eps

Triple cream stripe.

Background color represents material color on which the artwork will be placed.

### Graphic Direction 02 Retro Stripes

RETRO STRIPE 001.eps

Single red stripe.

Background color represents material color on which the artwork will be placed.

RETRO STRIPE 001 REVERSE.eps

Single cream stripe.

Background color represents material color on which the artwork will be placed.

RETRO STRIPE 002.eps

Triple red stripe.

Background color represents material color on which the artwork will be placed.

#### RETRO STRIPE 002 REVERSE.eps

Triple cream stripe.

# **Graphic Direction 02**Retro Stripes

RETRO STRIPE 003.eps

Red ticking stripe.

Background color represents material color on which the artwork will be placed.

RETRO STRIPE 003 REVERSE.eps

Cream ticking stripe.