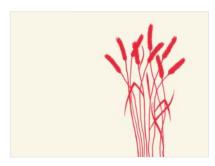

### WHEAT 001.tif

A vertical version of the wheat icon.

Background color represents material color on which the artwork will be placed.

### WHEAT 001 REVERSE.tif

A vertical version of the wheat icon for reversed out applications.

Background color represents material color on which the artwork will be placed.

#### WHEAT 001.eps

A vertical version of the wheat icon.

Background color represents material color on which the artwork will be placed.

#### WHEAT 001 REVERSE.eps

A vertical version of the wheat icon for reversed out applications.

Background color represents material color on which the artwork will be placed.