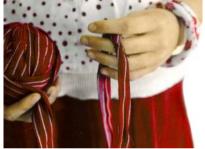

Authenticity, utility and pure functionality of a farmer mood.

Retro inspired classic shapes, embracing old fashioned country simplicity, evoking a sense of history and soul. Hand crafted detail, embroidered labelling, hand knitted cup warmers and cosies create a Feel Good sensory experience.

# feature wool story

# **Graphic Direction 04**Key details and SKU Application

Beaker warmer Teapot warmer Egg hat Cutlery storage wrap