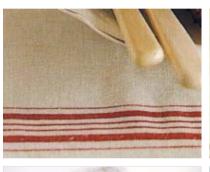

# **Graphic Direction 01A**Retro Stripes

### RETRO STRIPE 002.eps

Triple red stripe.

Background color represents material color on which the artwork will be placed.

#### RETRO STRIPE 002.eps

Triple red stripe.

Background color represents material color on which the artwork will be placed.