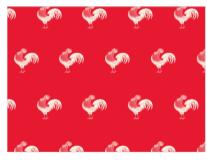

### ROOSTER PRINT 001 REVERSE.tif

An allover repeat rooster print for reversed out applications.

Background color represents material color on which the artwork will be placed.

SCALE 1:

### ROOSTER PRINT 002 REVERSE.tif

An allover repeat rooster print for reversed out applications.

Background color represents material color on which the artwork will be placed.

CALE 1:1