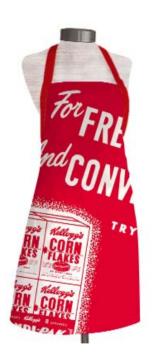

## **Graphic Direction 01B**Key details and SKU Application

Skirt Apron Dress Apron Oven Mit Tea Towel Pot Holder Shopping Tote Bag Dispenser

### **Graphic Direction 01A + 02**Graphic Application

# **Graphic Direction 01B + 02**Graphic Application

## **Graphic Direction 01A + 02**Graphic Application

### **Graphic Direction 01A** or **01B + 02** Graphic Application