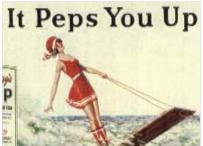

#### IT PEPS YOU UP 001.eps

Genuine Kellogg's Archive image must be shown true to original and must never be recolored or distorted.

Background color must always be cream and represents material color on which the artwork will be placed.

#### IT PEPS YOU UP 001.tif

Genuine Kellogg's Archive image must be shown true to original and must never be recolored or distorted.

Background color must always be cream and represents material color on which the artwork will be placed.

#### IT PEPS YOU UP 002.tif

Genuine Kellogg's Archive image as repeat montage must never be recolored or distorted and always to be applied as an allover graphic.

Background color must always be cream and represents material color on which the artwork will be placed.

#### IT PEPS YOU UP 003.tif

A simplified version of the genuine **Kellogg's** Archive image must never be recolored or distorted

Background color must always be cream and represents material color on which the artwork will be placed.

#### IT PEPS YOU UP 004.tif

Graphic element derived from original Kellogg's Archive image to be used as a border repeat or isolated graphic detail.

#### IT PEPS YOU UP 005.tif

Graphic element derived from original Kellogg's Archive image to be used as a border repeat or isolated graphic detail.