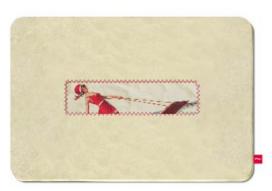

#### IT PEPS YOU UP 001.eps

Genuine Kellogg's Archive image must be shown true to original and must never be recolored or distorted.

Background color must always be cream and represents material color on which the artwork will be placed.

#### IT PEPS YOU UP 001.tif

Genuine Kellogg's Archive image must be shown true to original and must never be recolored or distorted.

Background color must always be cream and represents material color on which the artwork will be placed.

#### IT PEPS YOU UP 002.tif

Genuine Kellogg's Archive image as repeat montage must never be recolored or distorted and always to be applied as an allover graphic.

Background color must always be cream and represents material color on which the artwork will be placed.

#### IT PEPS YOU UP 003.tif

A simplified version of the genuine **Kellogg's** Archive image must never be recolored or distorted

Background color must always be cream and represents material color on which the artwork will be placed.

#### IT PEPS YOU UP 004.tif

Graphic element derived from original Kellogg's Archive image to be used as a border repeat or isolated graphic detail.

#### IT PEPS YOU UP 005.tif

Graphic element derived from original Kellogg's Archive image to be used as a border repeat or isolated graphic detail.