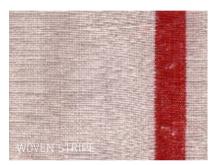

## Details

An eclectic combination of patterns and plains, archive graphics and retro type, vintage stripes and print borders.

Three different label options to be used on textile products.

### Details

An eclectic combination of patterns and plains, archive graphics and retro type, vintage stripes and print borders.

Retro details and finishes for a Feel Good start to the morning.

Three different label options to be used on textile products.