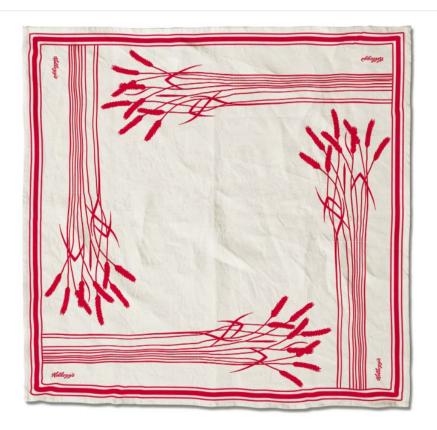

# **Graphic Direction 01A**Key details and SKU Application

Table cloth
Placemat
Napkin
Coaster
Cutlery storage wrap

Printed rooster tape

This graphic direction combines an iconic **Kellogg's** wheat icon, a bold retro stripe and Health phrases from the **Kellogg's** Archive.

### WHEAT 001.tif

A vertical version of the wheat icon.

Background color represents material color on which the artwork will be placed.

### WHEAT 001 REVERSE.tif

A vertical version of the wheat icon for reversed out applications.

Background color represents material color on which the artwork will be placed.

### WHEAT REPEAT 002.tif

A repeat of the wheat icon to be used for allover treatment applications.

Background color represents material color on which the artwork will be placed.

### WHEAT REPEAT 002 REVERSE.tif

A repeat of the wheat icon to be used for allover treatment applications.

### RETRO STRIPE 002.eps

Triple red stripe.

Background color represents material color on which the artwork will be placed.

### RETRO STRIPE 002 REVERSE.eps

Triple cream stripe.