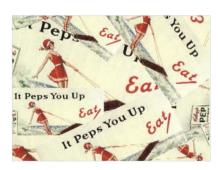

#### IT PEPS YOU UP 001.eps

Genuine Kellogg's Archive image must be shown true to original and must never be recolored or distorted.

Background color must always be cream and represents material color on which the artwork will be placed.

#### IT PEPS YOU UP 001.tif

Genuine Kellogg's Archive image must be shown true to original and must never be recolored or distorted.

Background color must always be cream and represents material color on which the artwork will be placed.

#### IT PEPS YOU UP 002.tif

Genuine Kellogg's Archive image as repeat montage must never be recolored or distorted and always to be applied as an allover graphic.

Background color must always be cream and represents material color on which the artwork will be placed.

#### IT PEPS YOU UP 003.tif

A simplified version of the genuine **Kellogg's** Archive image must never be recolored or distorted

Background color must always be cream and represents material color on which the artwork will be placed.

#### IT PEPS YOU UP 004.tif

Graphic element derived from original Kellogg's Archive image to be used as a border repeat or isolated graphic detail.

#### IT PEPS YOU UP 005.tif

Graphic element derived from original Kellogg's Archive image to be used as a border repeat or isolated graphic detail.