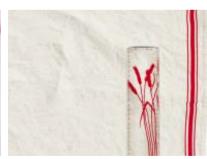

### WHEAT 001.tif

A vertical version of the wheat icon.

Background color represents material color on which the artwork will be placed.

### WHEAT 001 REVERSE.tif

A vertical version of the wheat icon for reversed out applications.

Background color represents material color on which the artwork will be placed.