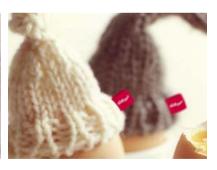

Authenticity, utility and pure functionality of a farmer mood.

Retro inspired classic shapes, embracing old fashioned country simplicity, evoking a sense of history and soul. Hand crafted detail, embroidered labelling, hand knitted cup warmers and cosies create a Feel Good sensory experience.

## Materials

WOOL KNIT

## Details

An eclectic combination of patterns and plains, archive graphics and retro type, vintage stripes and print borders.

Three different label options to be used on textile products.

## Labels

BREAKFASTWARE BANNER LABEL

KELLOGGS RED LABEL SIDE TAB

Color

WHITE CO MO YO KO PALE CREAM
MATERIAL C2 M3 Y8 K0

BRIGHT RED PANTONE 199C CO M100 Y62 KO