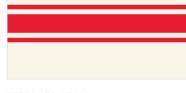

### RETRO STRIPE 002.eps

Triple red stripe.

Background color represents material color on which the artwork will be placed.

### RETRO STRIPE 002 REVERSE.eps

Triple cream stripe.