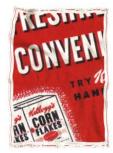

#### WHATS INSIDE 002.tif

Genuine Kellogg's Archive image must be shown true to original and must never be recolored or distorted.

Image may be used oversized and cropped where appropriate.

#### IT PEPS YOU UP 001.tif

Genuine Kellogg's Archive image must be shown true to original and must never be recolored or distorted.

Background color must always be cream and represents material color on which the artwork will be placed.

#### FOR FRESHNESS 001.tif

Genuine Kellogg's Archive image must be shown true to original and must never be recolored or distorted.

Background color must always be **Kellogg's** red and represents material color on which the artwork will be placed.