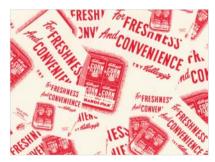

#### FOR FRESHNESS 004.eps

This contrast archive montage to be applied as an allover graphic.

Background color represents material color or which the artwork will be placed.

#### FOR FRESHNESS 004 REVERSE.eps

This contrast archive montage to be applied as an allover graphic.

Background color represents material color on which the artwork will be placed.

This graphic direction is derived from the **Kellogg's** Archive and combines retro scripts, a signature wheat graphic and an iconic **Kellogg's** morning rooster.