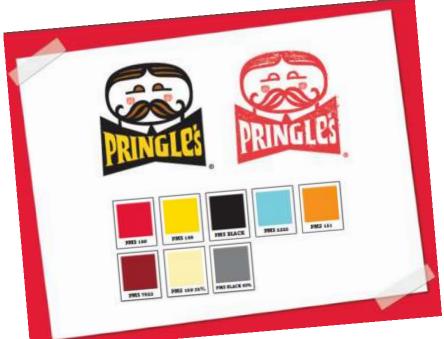

#### TWO THEMES

Licensees are provided with two themes to choose from: Heritage and Contemporary. All assets were developed specifically for each theme. **There should be no crossover**. Approval is needed by the Pringles brand team for all final applications. See appropriate approval contact on page 72.

#### HERITAGE THEME BOARD

#### CONTEMPORARY THEME BOARD

EDIBLE APVO

...YOU LICENSE 'E