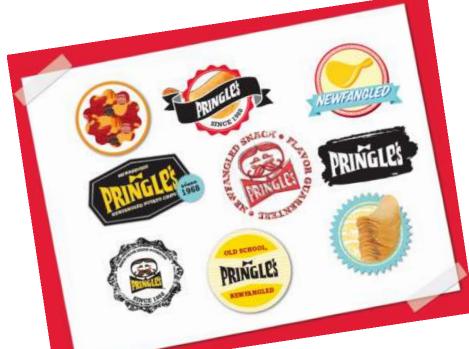

#### TWO THEMES

Licensees are provided with two themes to choose from: Heritage and Contemporary. All assets were developed specifically for each theme. **There should be no crossover**. Approval is needed by the Pringles brand team for all final applications. See appropriate approval contact on page 72.

#### HERITAGE THEME BOARD