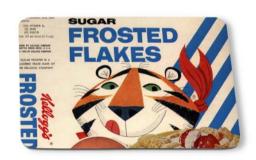

### tony the tiger

In the league of cereal characters the top dog is a cat named Tony. He began his career with **Kellogg's** in 1952 on a new product called Sugar Frosted Flakes. Tony's friendly, lovable, and almost human characteristics have seen him loved by all ages, and reign in the world of cereal characters for over 50 years.

Tony the Tiger has touted the goodness of his sugar-coated cereal with the bellowing roar 'They're GR-R-REAT'.