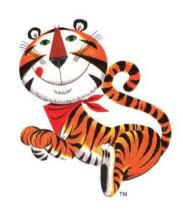

### tony the tiger

In the league of cereal characters the top dog is a cat named Tony. He began his career with **Kellogg's** in 1952 on a new product called Sugar Frosted Flakes. Tony's friendly, lovable, and almost human characteristics have seen him loved by all ages, and reign in the world of cereal characters for over 50 years.

Tony the Tiger has touted the goodness of his sugar-coated cereal with the bellowing roar 'They're GR-R-REAT'.