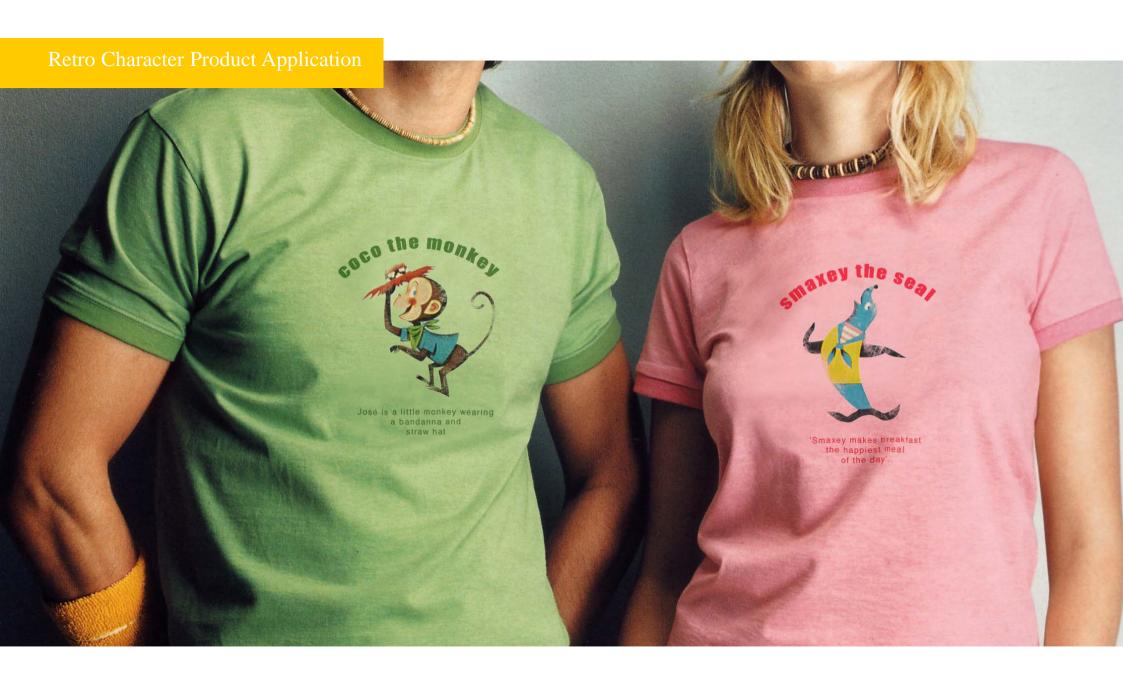

## coco the monkey

Designed for **Kellogg's** by Leo Burnett in 1958, Coco was a little monkey wearing a bandanna and straw hat and came to be loved by families worldwide as the Cocoa Krispies Monkey.

# smaxey the seal

Sugar Smacks the cereal was originally introduced in 1953 and sponsored by TV's Superman program.

From 1953-1956 various characters acted as spokespeople, and in 1958, an animated seal in a sailor suit named Smaxey became the Sugar Smacks mascot with the tagline 'Smaxey makes breakfast the happiest meal of the day'.