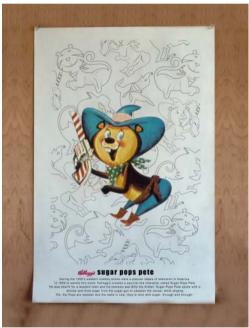

# sugar pops pete

During the 1950's western cowboy shows were a popular staple of television in America.

Television made characters real. A face on a box was no longer enough, they needed personality and energy.

In 1959 to satisfy this trend, **Kellogg's** created a squirrel-like character called Sugar Pops Pete.

He was sheriff for a western town and his nemesis was Billy the Kidder.

Sugar Pops Pete spoke with a whistle and fired sugar from his sugar-gun to sweeten the cereal, while singing 'Oh, the Pops are sweeter and the taste is new, they're shot with sugar, through and through.'