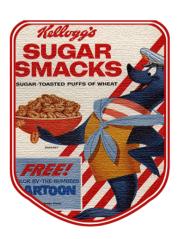

# smaxey the seal

Sugar Smacks the cereal was originally introduced in 1953 and sponsored by TV's Superman program.

From 1953-1956 various characters acted as spokespeople, and in 1958, an animated seal in a sailor suit named Smaxey became the Sugar Smacks mascot with the tagline 'Smaxey makes breakfast the happiest meal of the day'.