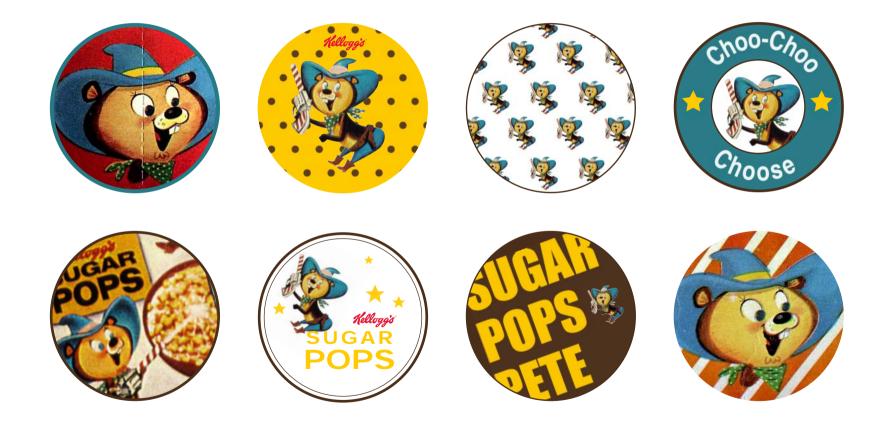

# sugar pops pete

During the 1950's western cowboy shows were a popular staple of television in America.

Television made characters real. A face on a box was no longer enough, they needed personality and energy.

In 1959 to satisfy this trend, **Kellogg's** created a squirrel-like character called Sugar Pops Pete.

He was sheriff for a western town and his nemesis was Billy the Kidder.

Sugar Pops Pete spoke with a whistle and fired sugar from his sugar-gun to sweeten the cereal, while singing 'Oh, the Pops are sweeter and the taste is new, they're shot with sugar, through and through.'

#### Pete Color Palette

#### Pete Graphic Palette

These two-color graphics can be applied across the entire Pete color pallete, either on white or reversed out of one of the other pallete colors.

#### Pete Graphic Palette

These two-color graphics can be applied across the entire Pete color pallete, either on white or reversed out of one of the other pallete colors.

TextPete01.eps

TextPete02.eps

TextPete03.eps

TextPeteREV.eps

TextPeteREV.eps can be applied reversed out across the entire Pete color pallete

#### Pete Graphic Palette

These text graphics can be applied across the entire Pete color pallete, either on white or reversed out of one of the other pallete colors. Artwork is also supplied in vector format.

SweetEatinPete01.eps

CharacterHistoryPete01.eps

SweetEatinPete02.eps

CharacterHistoryPete02.eps

SweetEatinPete03.eps

CharacterHistoryPete03.eps

SweetEatinPeteREV.eps

CharacterHistoryPeteREV.eps

SweetEatinPeteREV.eps can be applied reversed out across the entire Pete color pallete

CharacterHistoryPeteREV.eps can be applied reversed out across the entire Pete color pallete

PeteRepeat.tif

CirlceGraphicsPete01.eps

CirlceGraphicsPete02.eps

CirlceGraphicsPete03.eps

ShieldBadgePete.eps