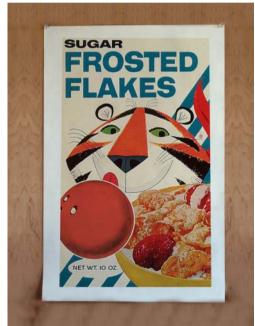

### tony the tiger

In the league of cereal characters the top dog is a cat named Tony. He began his career with **Kellogg's** in 1952 on a new product called Sugar Frosted Flakes. Tony's friendly, lovable, and almost human characteristics have seen him loved by all ages, and reign in the world of cereal characters for over 50 years.

Tony the Tiger has touted the goodness of his sugar-coated cereal with the bellowing roar 'They're GR-R-REAT'.