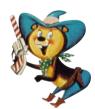

# sugar pops pete

During the 1950's western cowboy shows were a popular staple of television in America.

Television made characters real. A face on a box was no longer enough, they needed personality and energy.

In 1959 to satisfy this trend, **Kellogg's** created a squirrel-like character called Sugar Pops Pete.

He was sheriff for a western town and his nemesis was Billy the Kidder.

Sugar Pops Pete spoke with a whistle and fired sugar from his sugar-gun to sweeten the cereal, while singing 'Oh, the Pops are sweeter and the taste is new, they're shot with sugar, through and through.'