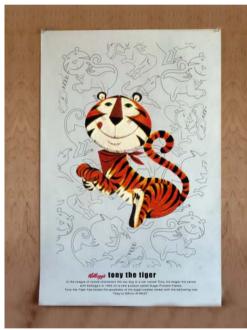

### tony the tiger

In the league of cereal characters the top dog is a cat named Tony. He began his career with **Kellogg's** in 1952 on a new product called Sugar Frosted Flakes. Tony's friendly, lovable, and almost human characteristics have seen him loved by all ages, and reign in the world of cereal characters for over 50 years.

Tony the Tiger has touted the goodness of his sugar-coated cereal with the bellowing roar 'They're GR-R-REAT'.