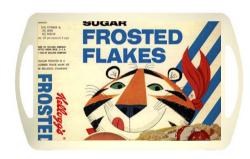

### tony the tiger

In the league of cereal characters the top dog is a cat named Tony. He began his career with **Kellogg's** in 1952 on a new product called Sugar Frosted Flakes. Tony's friendly, lovable, and almost human characteristics have seen him loved by all ages, and reign in the world of cereal characters for over 50 years.

Tony the Tiger has touted the goodness of his sugar-coated cereal with the bellowing roar 'They're GR-R-REAT'.