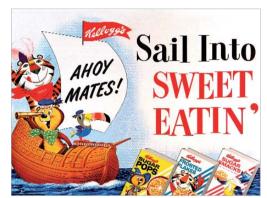

### retro characters

**Kellogg's** band of 'Sweet Eatin' characters with their fun loving attitude and personalities were introduced to us in the early 1950's with the birth of television and popular culture, amusing and advertising as they went. Our retro character range aims to capture and celebrate the early years of these characters and introduce their fun-loving, groovy looks and attitude to a whole new audience.

#### Original Archive Images

SweetEatinArchive01.jpg

SweetEatinArchive02.jpg

SweetEatinArchive03.jpg

SweetEatinArchive04.jpg