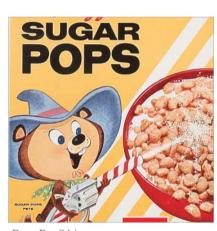

# sugar pops pete

During the 1950's western cowboy shows were a popular staple of television in America.

Television made characters real. A face on a box was no longer enough, they needed personality and energy.

In 1959 to satisfy this trend, **Kellogg's** created a squirrel-like character called Sugar Pops Pete.

He was sheriff for a western town and his nemesis was Billy the Kidder.

Sugar Pops Pete spoke with a whistle and fired sugar from his sugar-gun to sweeten the cereal, while singing 'Oh, the Pops are sweeter and the taste is new, they're shot with sugar, through and through.'