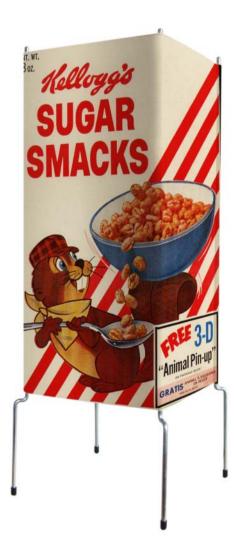

# smaxey the seal

Sugar Smacks the cereal was originally introduced in 1953 and sponsored by TV's Superman program.

From 1953-1956 various characters acted as spokespeople, and in 1958, an animated seal in a sailor suit named Smaxey became the Sugar Smacks mascot with the tagline 'Smaxey makes breakfast the happiest meal of the day'.