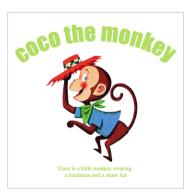

## coco the monkey

Designed for **Kellogg's** by Leo Burnett in 1958, Coco was a little monkey wearing a bandanna and straw hat and came to be loved by families worldwide as the Cocoa Krispies Monkey.