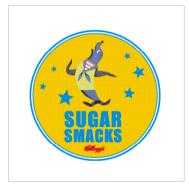

# smaxey the seal

Sugar Smacks the cereal was originally introduced in 1953 and sponsored by TV's Superman program.

From 1953-1956 various characters acted as spokespeople, and in 1958, an animated seal in a sailor suit named Smaxey became the Sugar Smacks mascot with the tagline 'Smaxey makes breakfast the happiest meal of the day'.