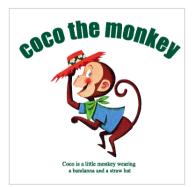

## coco the monkey

Designed for **Kellogg's** by Leo Burnett in 1958, Coco was a little monkey wearing a bandanna and straw hat and came to be loved by families worldwide as the Cocoa Krispies Monkey.