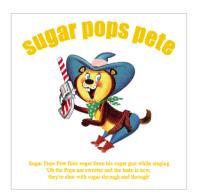

# sugar pops pete

During the 1950's western cowboy shows were a popular staple of television in America.

Television made characters real. A face on a box was no longer enough, they needed personality and energy.

In 1959 to satisfy this trend, **Kellogg's** created a squirrel-like character called Sugar Pops Pete.

He was sheriff for a western town and his nemesis was Billy the Kidder.

Sugar Pops Pete spoke with a whistle and fired sugar from his sugar-gun to sweeten the cereal, while singing 'Oh, the Pops are sweeter and the taste is new, they're shot with sugar, through and through.'