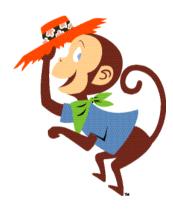

## coco the monkey

Designed for **Kellogg's** by Leo Burnett in 1958, Coco was a little monkey wearing a bandanna and straw hat and came to be loved by families worldwide as the Cocoa Krispies Monkey.