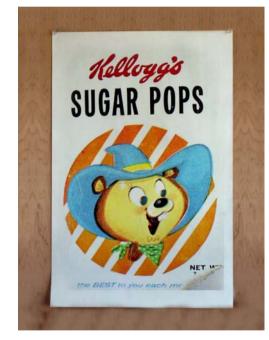

# sugar pops pete

During the 1950's western cowboy shows were a popular staple of television in America.

Television made characters real. A face on a box was no longer enough, they needed personality and energy.

In 1959 to satisfy this trend, **Kellogg's** created a squirrel-like character called Sugar Pops Pete.

He was sheriff for a western town and his nemesis was Billy the Kidder.

Sugar Pops Pete spoke with a whistle and fired sugar from his sugar-gun to sweeten the cereal, while singing 'Oh, the Pops are sweeter and the taste is new, they're shot with sugar, through and through.'