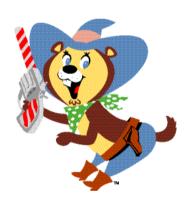

# sugar pops pete

During the 1950's western cowboy shows were a popular staple of television in America.

Television made characters real. A face on a box was no longer enough, they needed personality and energy.

In 1959 to satisfy this trend, **Kellogg's** created a squirrel-like character called Sugar Pops Pete.

He was sheriff for a western town and his nemesis was Billy the Kidder.

Sugar Pops Pete spoke with a whistle and fired sugar from his sugar-gun to sweeten the cereal, while singing 'Oh, the Pops are sweeter and the taste is new, they're shot with sugar, through and through.'