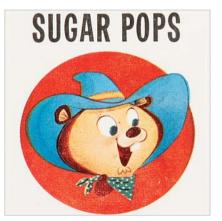

# sugar pops pete

During the 1950's western cowboy shows were a popular staple of television in America.

Television made characters real. A face on a box was no longer enough, they needed personality and energy.

In 1959 to satisfy this trend, **Kellogg's** created a squirrel-like character called Sugar Pops Pete.

He was sheriff for a western town and his nemesis was Billy the Kidder.

Sugar Pops Pete spoke with a whistle and fired sugar from his sugar-gun to sweeten the cereal, while singing 'Oh, the Pops are sweeter and the taste is new, they're shot with sugar, through and through.'