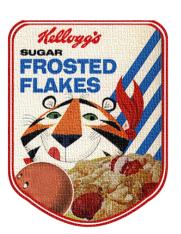

### tony the tiger

In the league of cereal characters the top dog is a cat named Tony. He began his career with **Kellogg's** in 1952 on a new product called Sugar Frosted Flakes. Tony's friendly, lovable, and almost human characteristics have seen him loved by all ages, and reign in the world of cereal characters for over 50 years.

Tony the Tiger has touted the goodness of his sugar-coated cereal with the bellowing roar 'They're GR-R-REAT'.