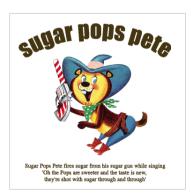

# sugar pops pete

During the 1950's western cowboy shows were a popular staple of television in America.

Television made characters real. A face on a box was no longer enough, they needed personality and energy.

In 1959 to satisfy this trend, **Kellogg's** created a squirrel-like character called Sugar Pops Pete.

He was sheriff for a western town and his nemesis was Billy the Kidder.

Sugar Pops Pete spoke with a whistle and fired sugar from his sugar-gun to sweeten the cereal, while singing 'Oh, the Pops are sweeter and the taste is new, they're shot with sugar, through and through.'