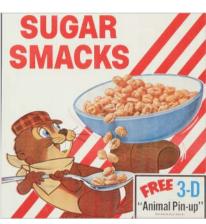

# smaxey the seal

Sugar Smacks the cereal was originally introduced in 1953 and sponsored by TV's Superman program.

From 1953-1956 various characters acted as spokespeople, and in 1958, an animated seal in a sailor suit named Smaxey became the Sugar Smacks mascot with the tagline 'Smaxey makes breakfast the happiest meal of the day'.