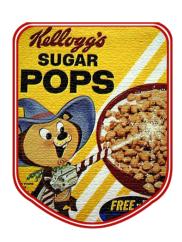

# sugar pops pete

During the 1950's western cowboy shows were a popular staple of television in America.

Television made characters real. A face on a box was no longer enough, they needed personality and energy.

In 1959 to satisfy this trend, **Kellogg's** created a squirrel-like character called Sugar Pops Pete.

He was sheriff for a western town and his nemesis was Billy the Kidder.

Sugar Pops Pete spoke with a whistle and fired sugar from his sugar-gun to sweeten the cereal, while singing 'Oh, the Pops are sweeter and the taste is new, they're shot with sugar, through and through.'