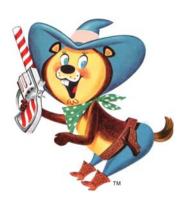

# sugar pops pete

During the 1950's western cowboy shows were a popular staple of television in America.

Television made characters real. A face on a box was no longer enough, they needed personality and energy.

In 1959 to satisfy this trend, **Kellogg's** created a squirrel-like character called Sugar Pops Pete.

He was sheriff for a western town and his nemesis was Billy the Kidder.

Sugar Pops Pete spoke with a whistle and fired sugar from his sugar-gun to sweeten the cereal, while singing 'Oh, the Pops are sweeter and the taste is new, they're shot with sugar, through and through.'