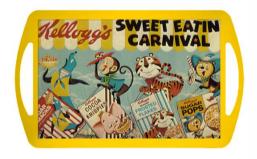

### retro characters

**Kellogg's** band of 'Sweet Eatin' characters with their fun loving attitude and personalities were introduced to us in the early 1950's with the birth of television and popular culture, amusing and advertising as they went. Our retro character range aims to capture and celebrate the early years of these characters and introduce their fun-loving, groovy looks and attitude to a whole new audience.

#### Original Archive Images

SweetEatinArchive01.jpg

SweetEatinArchive02.jpg

SweetEatinArchive03.jpg

SweetEatinArchive04.jpg