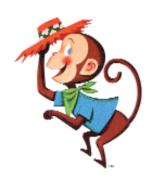

## coco the monkey

Designed for **Kellogg's** by Leo Burnett in 1958, Coco was a little monkey wearing a bandanna and straw hat and came to be loved by families worldwide as the Cocoa Krispies Monkey.