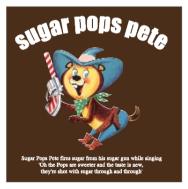

# sugar pops pete

During the 1950's western cowboy shows were a popular staple of television in America.

Television made characters real. A face on a box was no longer enough, they needed personality and energy.

In 1959 to satisfy this trend, **Kellogg's** created a squirrel-like character called Sugar Pops Pete.

He was sheriff for a western town and his nemesis was Billy the Kidder.

Sugar Pops Pete spoke with a whistle and fired sugar from his sugar-gun to sweeten the cereal, while singing 'Oh, the Pops are sweeter and the taste is new, they're shot with sugar, through and through.'