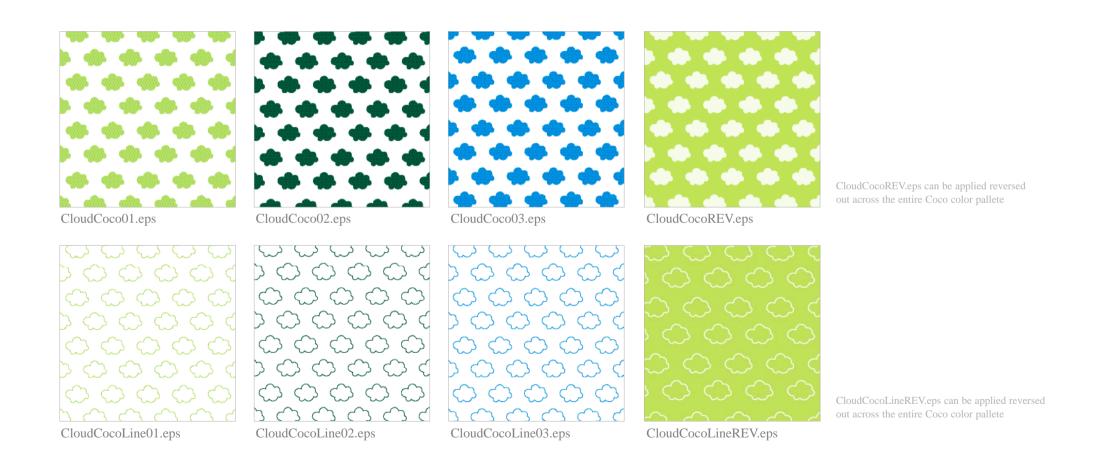

#### Coco Graphic Palette

These two-color graphics can be applied across the entire Coco color pallete, either on white or reversed out of one of the other pallete colors.

#### Coco Graphic Palette

These two-color graphics can be applied across the entire Coco color pallete, either on white or reversed out of one of the other pallete colors.

StripeCoco01.eps

StripeCoco02.eps