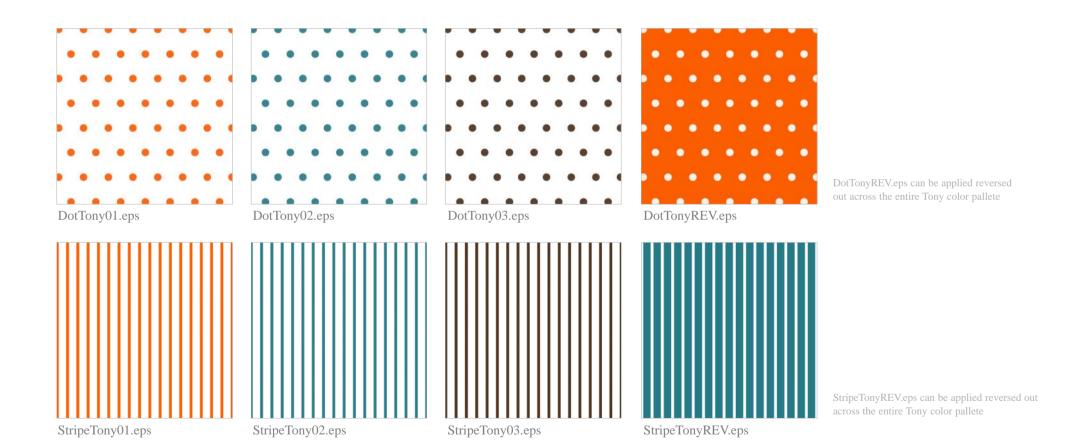

#### Tony Color Palette

#### Tony Graphic Palette

These two-color graphics can be applied across the entire Tony color pallete, either on white or reversed out of one of the other pallete colors.

#### Tony Graphic Palette

These two-color graphics can be applied across the entire Tony color pallete, either on white or reversed out of one of the other pallete colors.

tony the tiger

TextTony01.eps

TextTony02.eps

TextTony03.eps

TextTonyREV.eps

TextTonyREV.eps can be applied reversed out across the entire Tony color pallete

#### Tony Graphic Palette

These text graphics can be applied across the entire Tony color pallete, either on white or reversed out of one of the other pallete colors. Artwork is also supplied in vector format.