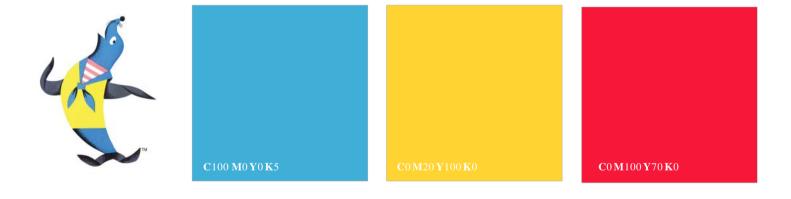

# smaxey the seal

Sugar Smacks the cereal was originally introduced in 1953 and sponsored by TV's Superman program.

From 1953-1956 various characters acted as spokespeople, and in 1958, an animated seal in a sailor suit named Smaxey became the Sugar Smacks mascot with the tagline 'Smaxey makes breakfast the happiest meal of the day'.

#### Smaxey Color Palette