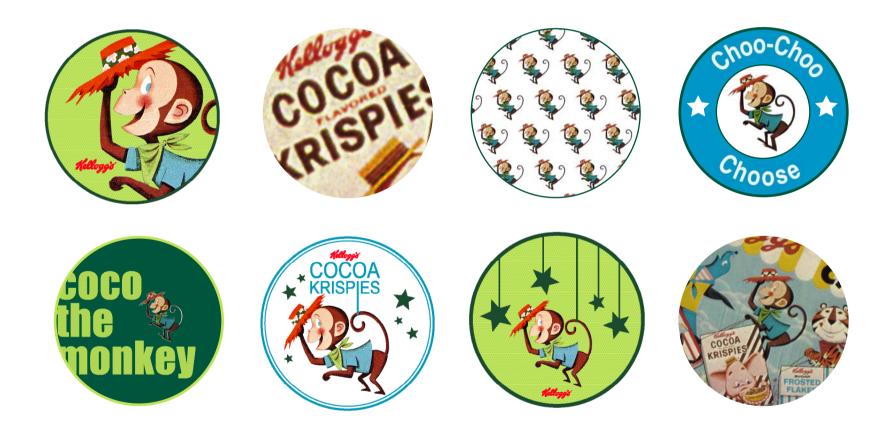

## coco the monkey

Designed for **Kellogg's** by Leo Burnett in 1958, Coco was a little monkey wearing a bandanna and straw hat and came to be loved by families worldwide as the Cocoa Krispies Monkey.

#### Coco Color Palette

#### Coco Graphic Palette

These two-color graphics can be applied across the entire Coco color pallete, either on white or reversed out of one of the other pallete colors.

#### Coco Graphic Palette

These two-color graphics can be applied across the entire Coco color pallete, either on white or reversed out of one of the other pallete colors.

StripeCoco01.eps

StripeCoco02.eps

StripeCoco03.eps

StripeCocoREV.eps

StripeCocoREV.eps can be applied reversed out across the entire Coco color pallete

TextCoco01.eps

TextCoco02.eps

TextCoco03.eps

TextCocoREV.eps

TextCocoREV.eps can be applied reversed out across the entire Coco color pallete

#### Coco Graphic Palette

These text graphics can be applied across the entire Coco color pallete, either on white or reversed out of one of the other pallete colors. Artwork is also supplied in vector format.

SweetEatinCoco01.eps

CharacterHistoryCoco01.eps

SweetEatinCoco02.eps

CharacterHistoryCoco02.eps

SweetEatinCoco03.eps

CharacterHistoryCoco03.eps

SweetEatinCocoREV.eps

CharacterHistoryCocoREV.eps

SweetEatinCocoREV.eps can be applied reversed out across the entire Coco color pallete

CharacterHistoryCocoREV.eps can be applied reversed out across the entire Coco color pallete

CocoRepeat.tif

CircleGraphicsCoco01.eps

CircleGraphicsCoco02.eps

CircleGraphicsCoco03.eps

CircleGraphicsCoco04.eps