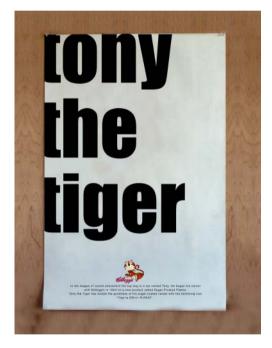

### tony the tiger

In the league of cereal characters the top dog is a cat named Tony. He began his career with **Kellogg's** in 1952 on a new product called Sugar Frosted Flakes. Tony's friendly, lovable, and almost human characteristics have seen him loved by all ages, and reign in the world of cereal characters for over 50 years.

Tony the Tiger has touted the goodness of his sugar-coated cereal with the bellowing roar 'They're GR-R-REAT'.