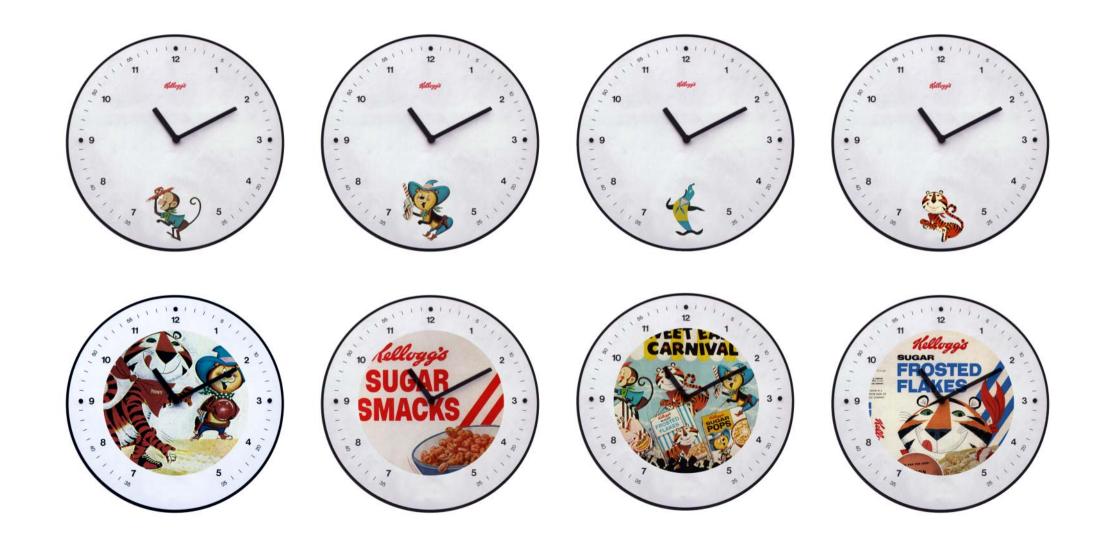

### Room Decor

Character Cushions

Bean Bags

Lamps + Lamp Shades

Clocks

Radios

Mouse Pads

Bed Throw