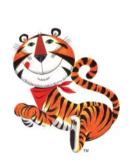

### tony the tiger

In the league of cereal characters the top dog is a cat named Tony. He began his career with **Kellogg's** in 1952 on a new product called Sugar Frosted Flakes. Tony's friendly, lovable, and almost human characteristics have seen him loved by all ages, and reign in the world of cereal characters for over 50 years.

Tony the Tiger has touted the goodness of his sugar-coated cereal with the bellowing roar 'They're GR-R-REAT'.