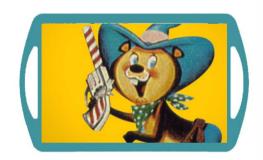

# sugar pops pete

During the 1950's western cowboy shows were a popular staple of television in America.

Television made characters real. A face on a box was no longer enough, they needed personality and energy.

In 1959 to satisfy this trend, **Kellogg's** created a squirrel-like character called Sugar Pops Pete.

He was sheriff for a western town and his nemesis was Billy the Kidder.

Sugar Pops Pete spoke with a whistle and fired sugar from his sugar-gun to sweeten the cereal, while singing 'Oh, the Pops are sweeter and the taste is new, they're shot with sugar, through and through.'