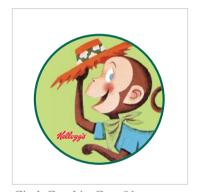

## coco the monkey

Designed for **Kellogg's** by Leo Burnett in 1958, Coco was a little monkey wearing a bandanna and straw hat and came to be loved by families worldwide as the Cocoa Krispies Monkey.