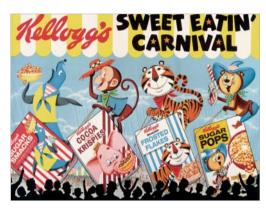

### retro characters

**Kellogg's** band of 'Sweet Eatin' characters with their fun loving attitude and personalities were introduced to us in the early 1950's with the birth of television and popular culture, amusing and advertising as they went. Our retro character range aims to capture and celebrate the early years of these characters and introduce their fun-loving, groovy looks and attitude to a whole new audience.

#### Original Archive Images

SweetEatinArchive01.jpg

SweetEatinArchive02.jpg

SweetEatinArchive03.jpg

SweetEatinArchive04.jpg