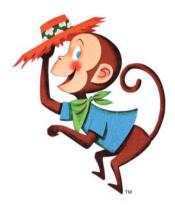

## coco the monkey

Designed for **Kellogg's** by Leo Burnett in 1958, Coco was a little monkey wearing a bandanna and straw hat and came to be loved by families worldwide as the Cocoa Krispies Monkey.