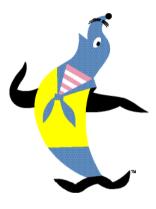

# smaxey the seal

Sugar Smacks the cereal was originally introduced in 1953 and sponsored by TV's Superman program.

From 1953-1956 various characters acted as spokespeople, and in 1958, an animated seal in a sailor suit named Smaxey became the Sugar Smacks mascot with the tagline 'Smaxey makes breakfast the happiest meal of the day'.