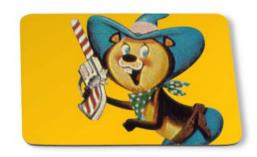

# smaxey the seal

Sugar Smacks the cereal was originally introduced in 1953 and sponsored by TV's Superman program.

From 1953-1956 various characters acted as spokespeople, and in 1958, an animated seal in a sailor suit named Smaxey became the Sugar Smacks mascot with the tagline 'Smaxey makes breakfast the happiest meal of the day'.