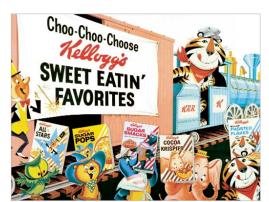

### retro characters

**Kellogg's** band of 'Sweet Eatin' characters with their fun loving attitude and personalities were introduced to us in the early 1950's with the birth of television and popular culture, amusing and advertising as they went. Our retro character range aims to capture and celebrate the early years of these characters and introduce their fun-loving, groovy looks and attitude to a whole new audience.

#### Original Archive Images

SweetEatinArchive01.jpg

SweetEatinArchive02.jpg

SweetEatinArchive03.jpg

SweetEatinArchive04.jpg