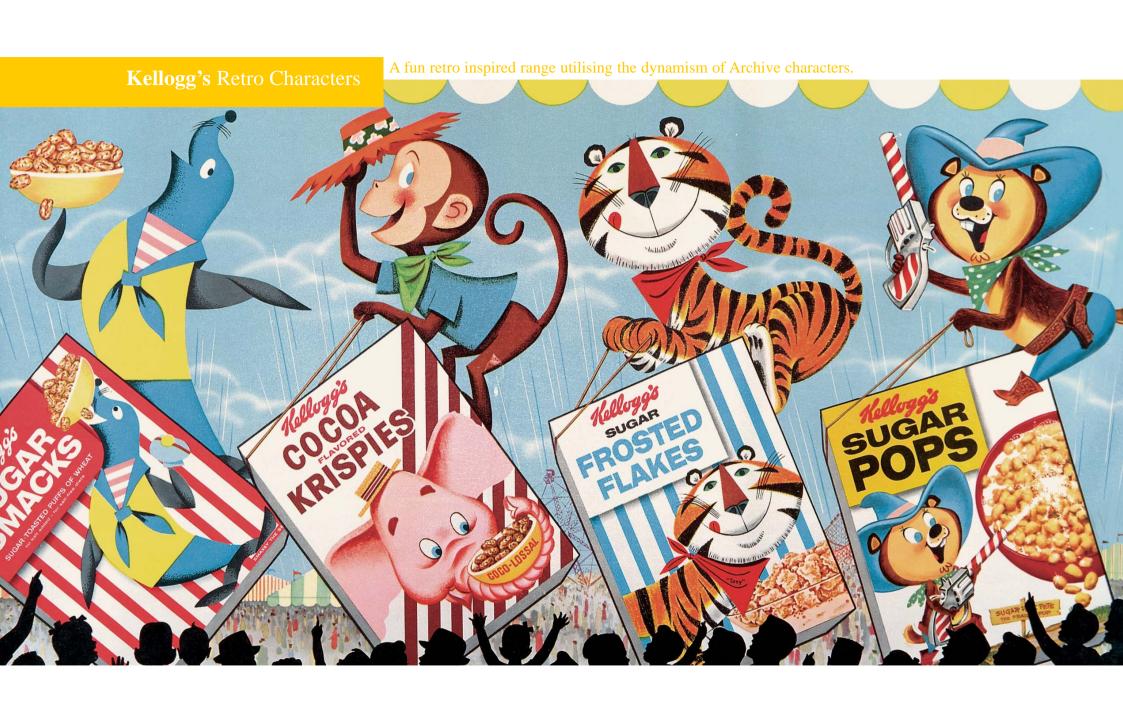

### retro characters

**Kellogg's** band of 'Sweet Eatin' characters with their fun loving attitude and personalities were introduced to us in the early 1950's with the birth of television and popular culture, amusing and advertising as they went. Our retro character range aims to capture and celebrate the early years of these characters and introduce their fun-loving, groovy looks and attitude to a whole new audience.

#### Original Archive Images

SweetEatinArchive01.jpg

SweetEatinArchive02.jpg

SweetEatinArchive03.jpg

SweetEatinArchive04.jpg

#### Retro Character Supporting Archive

RetroBox01.jpg

RetroBox05.jpg

RetroBox02.jpg

RetroBox06.jpg

RetroBox03.jpg

RetroBox07.jpg

RetroBox04.jpg