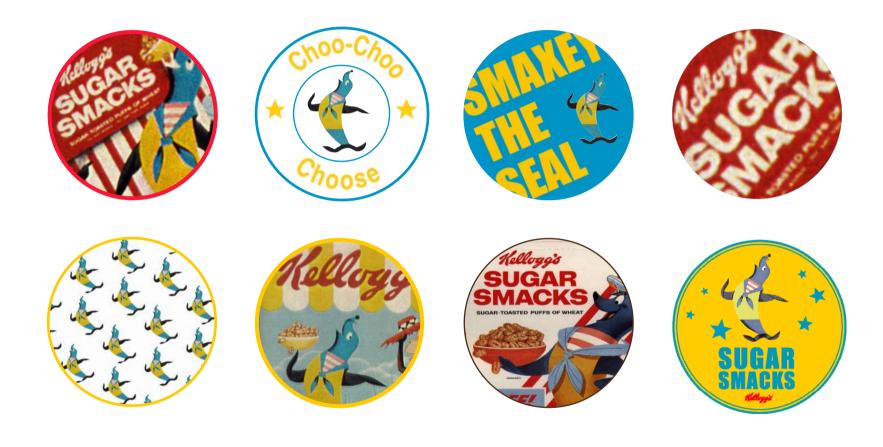

# smaxey the seal

Sugar Smacks the cereal was originally introduced in 1953 and sponsored by TV's Superman program.

From 1953-1956 various characters acted as spokespeople, and in 1958, an animated seal in a sailor suit named Smaxey became the Sugar Smacks mascot with the tagline 'Smaxey makes breakfast the happiest meal of the day'.

#### Smaxey Color Palette