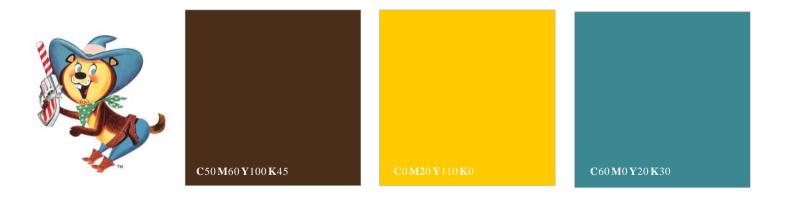

#### Pete Color Palette

In 1959 to satisfy this trend, **Kellogg's** created a squirrel-like character called Sugar Pops Pete.

He was sheriff for a western town and his nemesis was Billy the Kidder.

Sugar Pops Pete spoke with a whistle and fired sugar from his sugar-gun to sweeten the cereal, while singing 'Oh, the Pops are sweeter and the taste is new, they're shot with sugar, through and through.'