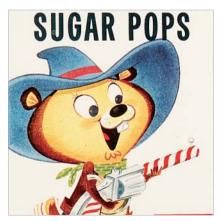

# sugar pops pete

During the 1950's western cowboy shows were a popular staple of television in America.

Television made characters real. A face on a box was no longer enough, they needed personality and energy.

In 1959 to satisfy this trend, **Kellogg's** created a squirrel-like character called Sugar Pops Pete.

He was sheriff for a western town and his nemesis was Billy the Kidder.

Sugar Pops Pete spoke with a whistle and fired sugar from his sugar-gun to sweeten the cereal, while singing 'Oh, the Pops are sweeter and the taste is new, they're shot with sugar, through and through.'