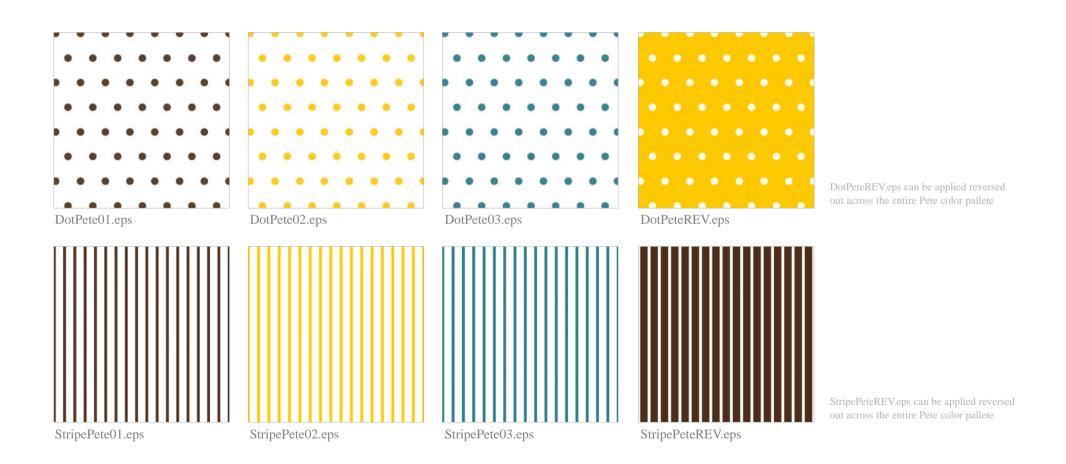

#### Pete Graphic Palette

These two-color graphics can be applied across the entire Pete color pallete, either on white or reversed out of one of the other pallete colors.

#### Pete Graphic Palette

These two-color graphics can be applied across the entire Pete color pallete, either on white or reversed out of one of the other pallete colors.

TextPete01.eps

TextPete02.eps

TextPete03.eps