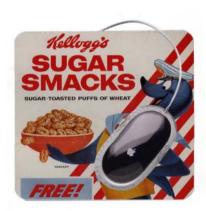

# smaxey the seal

Sugar Smacks the cereal was originally introduced in 1953 and sponsored by TV's Superman program.

From 1953-1956 various characters acted as spokespeople, and in 1958, an animated seal in a sailor suit named Smaxey became the Sugar Smacks mascot with the tagline 'Smaxey makes breakfast the happiest meal of the day'.