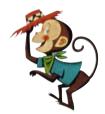

## coco the monkey

Designed for **Kellogg's** by Leo Burnett in 1958, Coco was a little monkey wearing a bandanna and straw hat and came to be loved by families worldwide as the Cocoa Krispies Monkey.