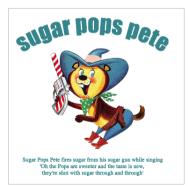

# sugar pops pete

During the 1950's western cowboy shows were a popular staple of television in America.

Television made characters real. A face on a box was no longer enough, they needed personality and energy.

In 1959 to satisfy this trend, **Kellogg's** created a squirrel-like character called Sugar Pops Pete.

He was sheriff for a western town and his nemesis was Billy the Kidder.

Sugar Pops Pete spoke with a whistle and fired sugar from his sugar-gun to sweeten the cereal, while singing 'Oh, the Pops are sweeter and the taste is new, they're shot with sugar, through and through.'